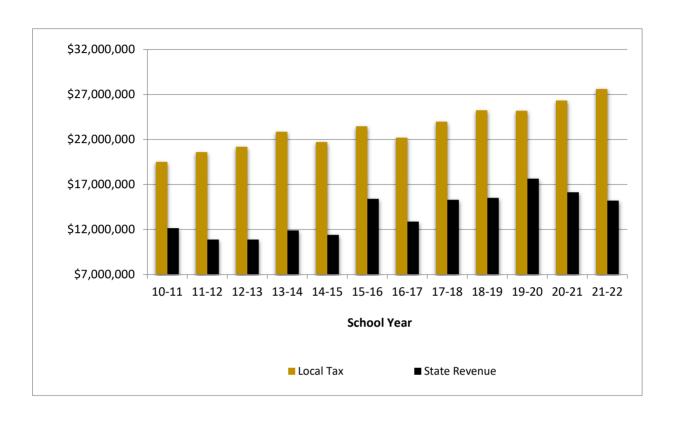

### Nederland Independent School District Local Tax vs State Revenue 2010-2011 thru 2021-2022

|       | <u>Local Tax</u> | State Revenue |
|-------|------------------|---------------|
| 10-11 | 19,508,000       | 12,140,000    |
| 11-12 | 20,600,000       | 10,885,000    |
| 12-13 | 21,190,000       | 10,884,000    |
| 13-14 | 22,850,000       | 11,900,000    |
| 14-15 | 21,715,000       | 11,400,000    |
| 15-16 | 23,460,000       | 15,400,000    |
| 16-17 | 22,193,000       | 12,875,000    |
| 17-18 | 23,975,000       | 15,300,000    |
| 18-19 | 25,240,000       | 15,500,000    |
| 19-20 | 25,180,000       | 17,650,000    |
| 20-21 | 26,315,000       | 16,130,000    |
| 21-22 | 27,600,000       | 15,200,000    |