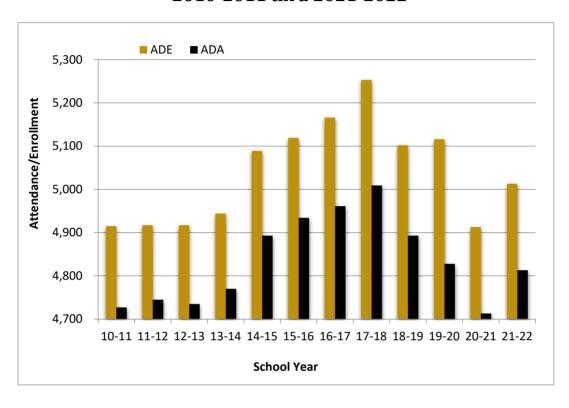

### Average Daily Enrollment (ADE) Vs. Average Daily Attendance (ADA) 2010-2011 thru 2021-2022

|             |    |       | <u>ADE</u> | <u>ADA</u> |                          |
|-------------|----|-------|------------|------------|--------------------------|
|             |    | 10-11 | 4,915      | 4,727      |                          |
|             |    | 11-12 | 4,917      | 4,745      |                          |
|             |    | 12-13 | 4,917      | 4,735      |                          |
|             |    | 13-14 | 4,944      | 4,770      |                          |
|             |    | 14-15 | 5,089      | 4,893      |                          |
|             |    | 15-16 | 5,119      | 4,934      |                          |
|             |    | 16-17 | 5,166      | 4,961      | Hurricane Harvey         |
|             |    | 17-18 | 5,253      | 5,009      |                          |
|             |    | 18-19 | 5,102      | 4,893      |                          |
|             |    | 19-20 | 5,116      | 4,828      | Imelda/COVID-19          |
|             |    | 20-21 | 4,913      | 4,713      | Laura/Delta/Uri/COVID 19 |
| **Projected | ** | 21-22 | 5,013      | 4,813      | COVID-19                 |
|             |    |       |            |            |                          |