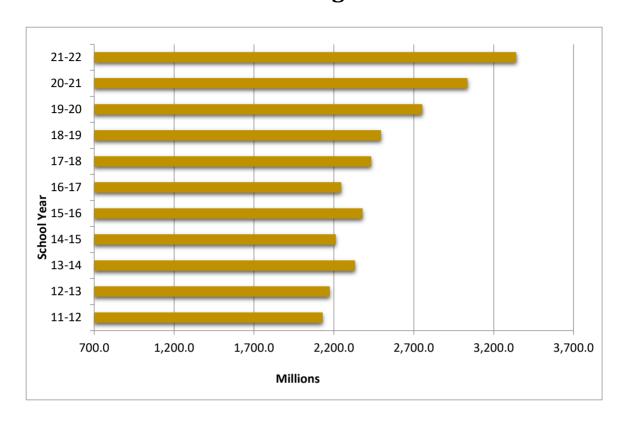

## Nederland Independent School District Net Taxable Appraisal Values 2011-2012 through 2021-2022

| Year  | Net Taxable<br>Appraisal<br>Value<br>(In Millions) | % Increase |
|-------|----------------------------------------------------|------------|
| 11-12 | 2,129.4                                            | 5.97%      |
| 12-13 | 2,173.9                                            | 2.09%      |
| 13-14 | 2,331.9                                            | 7.27%      |
| 14-15 | 2,212.4                                            | -5.12%     |
| 15-16 | 2,379.1                                            | 7.53%      |
| 16-17 | 2,246.5                                            | -5.57%     |
| 17-18 | 2,433.5                                            | 8.32%      |
| 18-19 | 2,494.8                                            | 2.52%      |
| 19-20 | 2,753.2                                            | 10.36%     |
| 20-21 | 3,035.5                                            | 10.25%     |
| 21-22 | 3,340.2                                            | 10.04%     |
|       |                                                    |            |