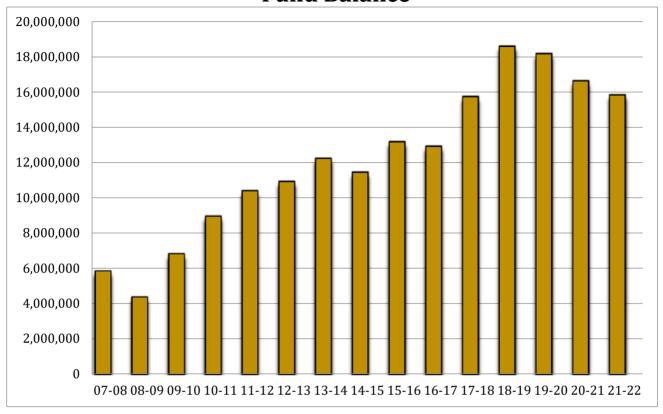

| \$4,047,292    |                | \$12,141,875       |

## Nederland Independent School District Adopted Budgets

| <u>Year</u> | <u>Amount</u> |
|-------------|---------------|
| 04-05       | (\$401,000)   |
| 05-06       | (\$658,000)   |
| 06-07       | (\$2,224,000) |
| 07-08       | (\$1,545,000) |
| 08-09       | (\$1,873,800) |
| 09-10       | \$509,950     |
| 10-11       | (\$527,450)   |
| 11-12       | \$0           |
| 12-13       | (\$684,600)   |
| 13-14       | \$0           |
| 14-15       | (\$1,964,200) |
| 15-16       | \$0           |
| 16-17       | (\$1,595,400) |
| 17-18       | \$19,700      |
| 18-19       | \$0           |
| 19-20       | \$0           |
| 20-21       | (\$1,572,900) |

## Nederland Independent School District Fund Balance



| <u>Year</u> | <u>Amount</u> |
|-------------|---------------|
| 07-08       | 5,817,922     |
| 08-09       | 4,335,533     |
| 09-10       | 6,788,828     |
| 10-11       | 8,915,417     |
| 11-12       | 10,367,732    |
| 12-13       | 10,886,537    |
| 13-14       | 12,200,165    |
| 14-15       | 11,410,073    |
| 15-16       | 13,139,837    |
| 16-17       | 12,881,327    |
| 17-18       | 15,701,917    |
| 18-19       | 18,559,304    |
| 19-20       | 18,144,586    |
| 20-21       | 16,600,000    |
| 21-22       | 15,800,000    |

### Nederland Independent School District CHILD NUTRITION SUMMARY 2021-2022

|                                                  | 2020-2021<br>Projection                                        | 2021-2022<br>Adopted Budget | Increase<br>(Decrease) |
|--