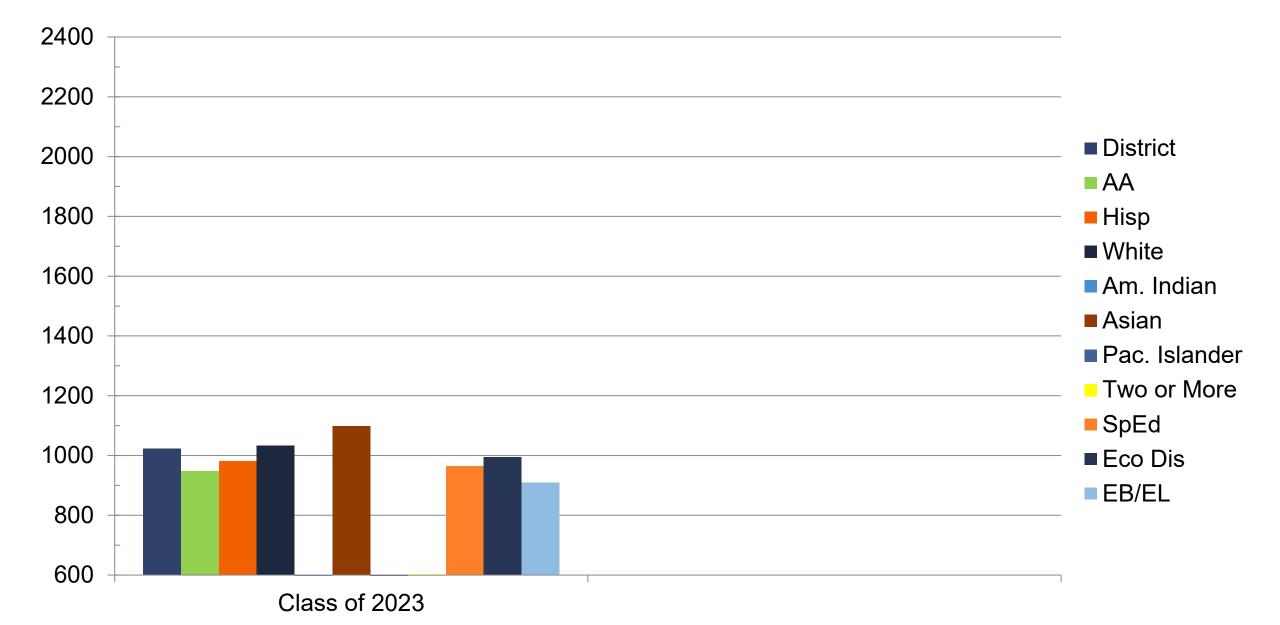

24 Academic Growth Score EOC English II and Algebra I



English II

Algebra I

### 2024 Academic Growth Score All Grades Both Subjects



All Grades/Both Subjects

## 2024 Academic Growth Score All Grades ELA/Reading



All Grades/ELA/Reading

## 2024 Academic Growth Score All Grades Mathematics



All Grades Math

### 2024 Attendance

#### 2022-2023 School Year



## 2024 Annual Dropout Rate (Grades 7-8)

2022-2023 School Year



## 2024 Annual Dropout Rate (Grades 9-12)

2022-2023 School Year



### 4-Year Longitudinal Graduation Rate (Grades 9-12) Class of 2023 Cohort



#### 4-Year Federal Graduation Rate Without Exclusions (9-12) Class of 2023 Cohort



# Class of 2023 College Ready Graduates



# Class of 2023 Career or Military Ready Graduates



# Average SAT Score, All Subjects



# 2023 – 2024 Student Ethnic Distribution



# 2023 – 2024 Student Demographics

|                                    | District | State |
|------------------------------------|----------|-------|
| Economically Disadvantaged         | 50.01%   | 62.3% |
| Emergent Bilingual/EL              | 14.79%   | 24.4% |
| Students w/Disciplinary Placements | 1.39%    | 1.9%  |
| At-Risk                            | 36.09%   | 53.2% |

# 2023 – 2024 Enrollment by Program

|                                         | District | State |
|-----------------------------------------|----------|-------|
| Bilingual/ESL                           | 14.2%    | 24.5% |
| <b>Career &amp; Technical Education</b> | 23.5%    | 26.9% |
| Career & Technical Education (9-12)     | 82.6%    | 73.3% |
| Gifted & Talen