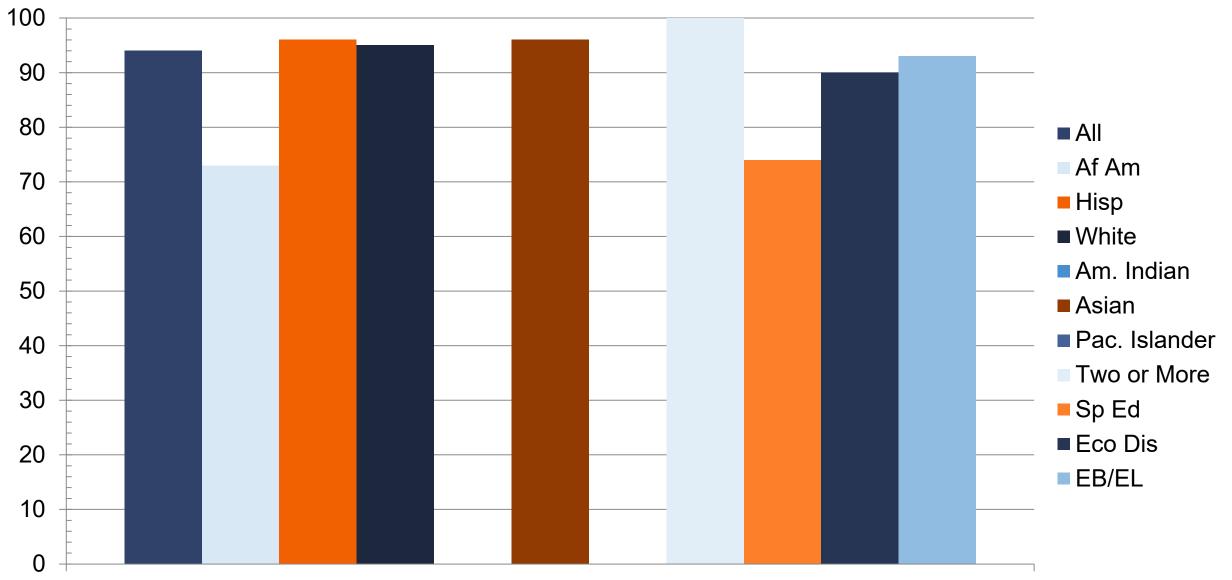

cent at Meets Grade Level or Above



### 2024 STAAR 3-8 Math Performance Percent at Approaches Grade Level or Above



### 2024 STAAR 3-8 Math Performance Percent at Approaches Grade Level or Above



# 2024 STAAR 3-8 Math Performance Percent at Meets Grade Level or Above



### 2024 STAAR 3-8 Math Performance Percent at Meets Grade Level or Above



### 2024 STAAR End-of-Course: Mathematics Percent at Approaches Grade Level or Above



ALGEBRA I

#### 2024 STAAR End-of-Course: Mathematics Percent at Meets Grade Level or Above



ALGEBRA I

# 2024 STAAR 3-8 Science Performance Percent at Approaches Grade Level or Above



GR 5

GR 8

2024 STAAR 3-8 Science Performance Percent at Meets Grade Level or Above



# 2024 STAAR End-of-Course: Biology

Percent at Approaches Grade Level or Above



BIOLOGY

#### 2024 STAAR End-of-Course: Biology

Percent at Meets Grade Level or Above



BIOLOGY

# 2024 STAAR 3-8 Social Studies Performance Percent at Approaches Grade Level or Above



GR 8

# 2024 STAAR 3-8 Social Studies Performance Percent at Meets Grade Level or Above



# 2024 STAAR End-of-Course: U.S. History Percent at Approaches Grade Level or Above



**US HISTORY** 

#### 2024 STAAR End-of-Course: U.S. History Percent at Meets Grade Level or Above



US HISTORY

# STAAR Percent at Approaches Grade Level or Above All Grades, All Subjects



# STAAR Percent at Meets Grade Level or Above All Grades, All Subjects



2024

# STAAR Percent at Approaches Grade Level or Above All Grades, ELA/Reading



# STAAR Percent at Meets Grade Level or Above All Grades, ELA/Reading



2024

#