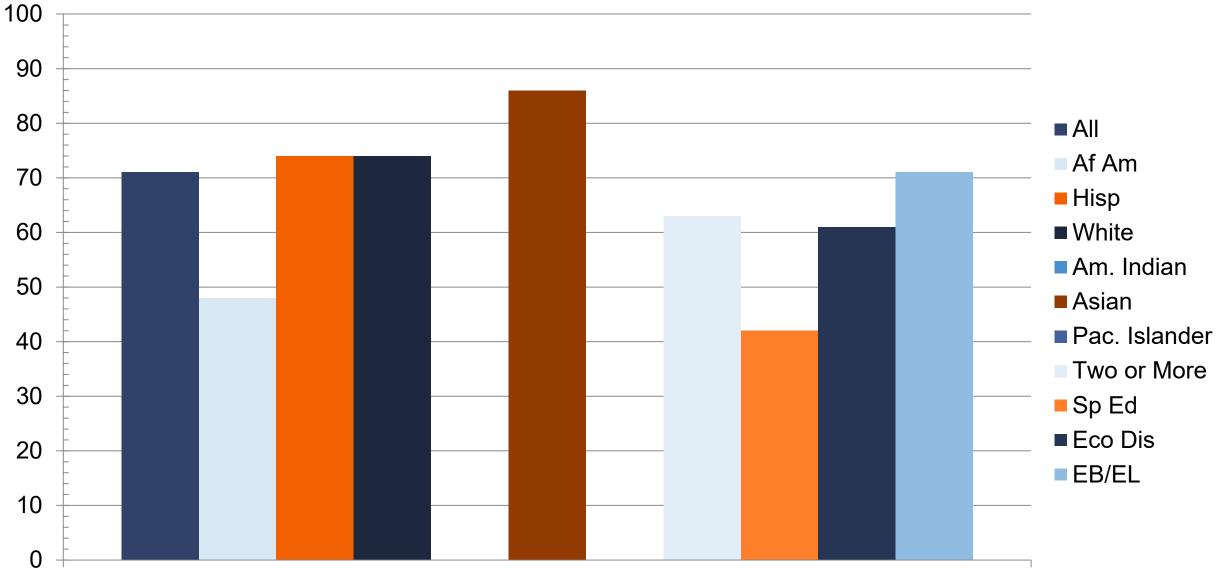

# 2024 STAAR 3-8 Science Performance Percent at Approaches Grade Level or Above

GR 5

GR 8

2024 STAAR 3-8 Science Performance Percent at Meets Grade Level or Above