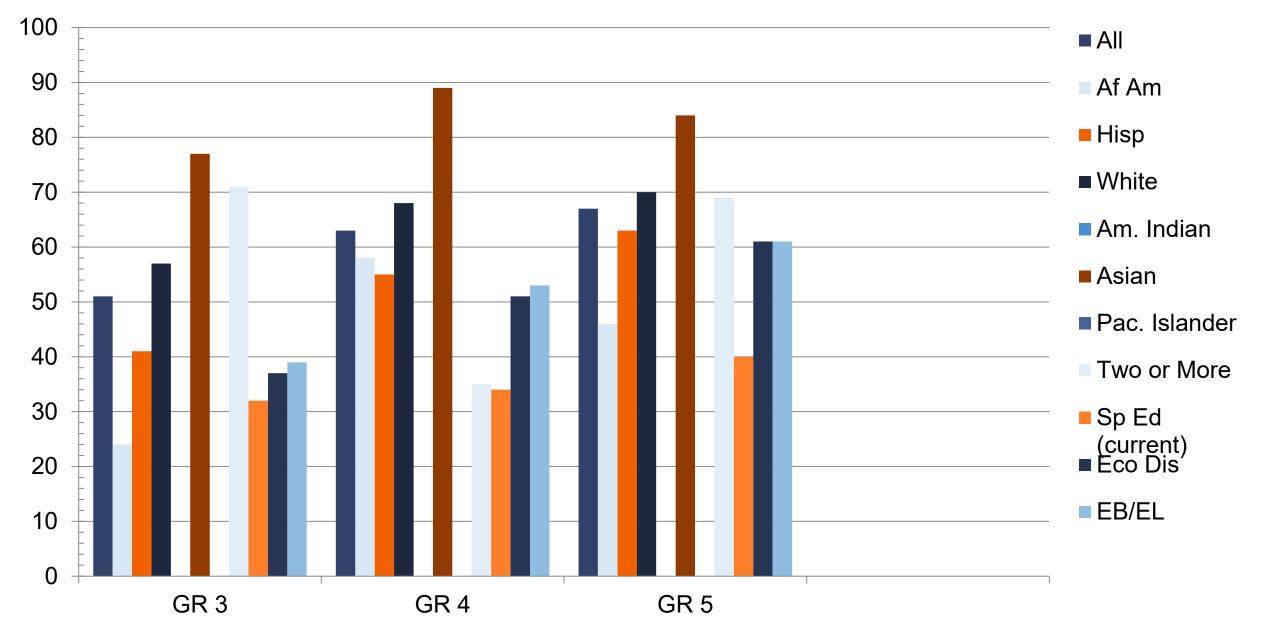

### 2024 STAAR 3-8 Reading Performance Percent at Approaches Grade Level or Above

### 2024 STAAR 3-8 Reading Performance Percent at Approaches Grade Level or Above

2024 STAAR 3-8 Reading Performance Percent at Meets Grade Level or Above

2024 STAAR 3-8 Reading Performance Percent at Meets Grade Level or Above