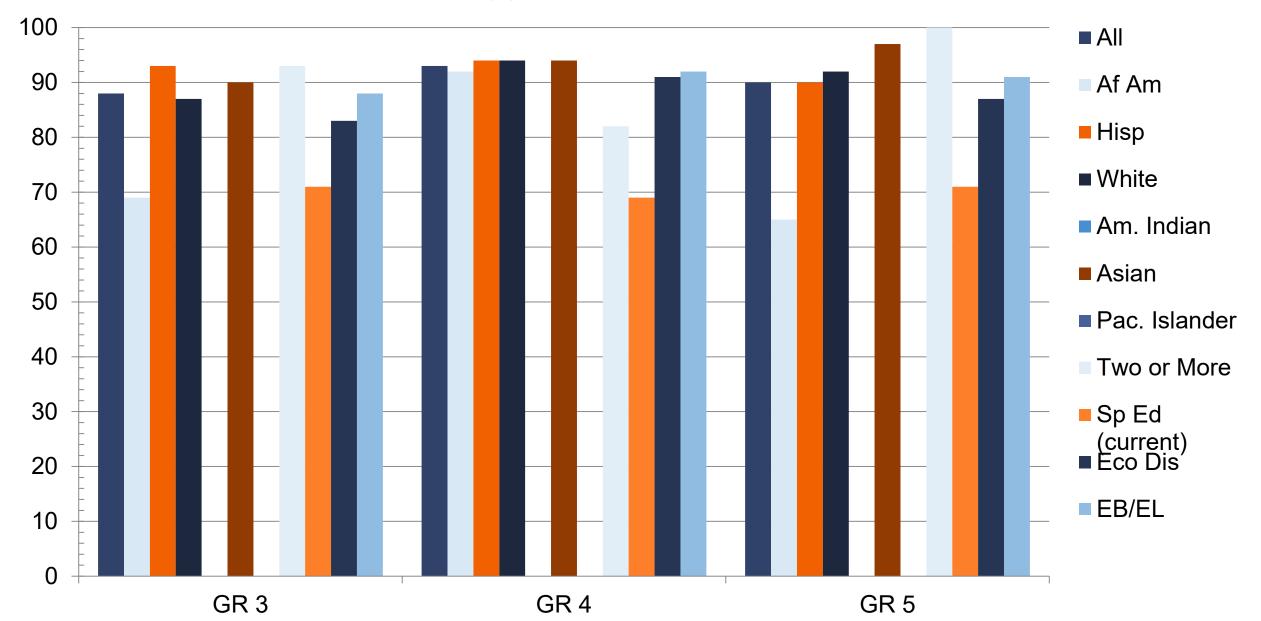

# 2024 STAAR End-of-Course: English Language Arts

Percent at Approaches Grade Level or Above

#### 2024 STAAR End-of-Course: English Language Arts

Percent at Meets Grade Level or Above