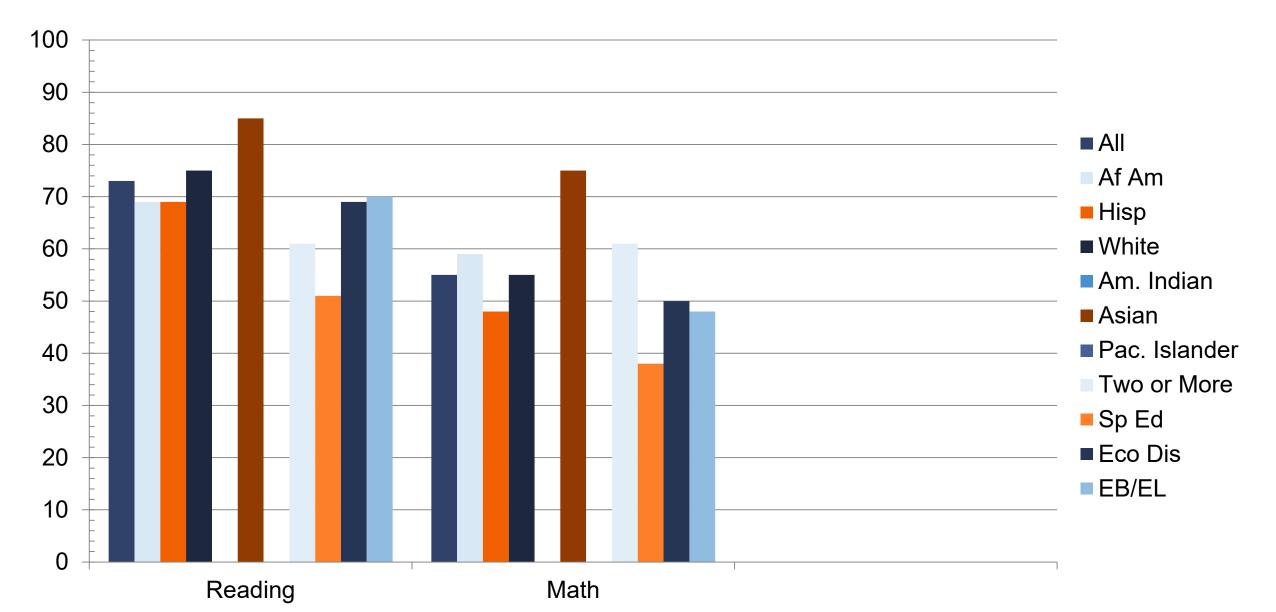

A/Reading



# STAAR Percent at Meets Grade Level or Above All Grades, ELA/Reading



2024

# STAAR Percent at Approaches Grade Level or Above All Grades, Mathematics



# STAAR Percent at Meets Grade Level or Above All Grades, Mathematics



2024

# STAAR Percent at Approaches Grade Level or Above All Grades, Science



# STAAR Percent at Meets Grade Level or Above All Grades, Science



2024

# STAAR Percent at Approaches Grade Level or Above All Grades, Social Studies



2024

## STAAR Percent at Meets Grade Level or Above All Grades, Social Studies



2024

2024 Academic Growth Score 4<sup>th</sup> Grade Reading and Math



Reading

Math

2024 Academic Growth Score 5<sup>th</sup> Grade Reading and Math



Reading

Math

2024 Academic Growth Score 6<sup>th</sup> Grade Reading and Math



2024 Academic Growth Score 7<sup>th</sup> Grade Reading and Math



2024 Academic Growth Score 8<sup>th</sup> Grade Reading and Math



Reading

Math

2024 Academic Growth Score EOC English II and Algebra I



English II

Algebra I

### 2024 Academic Growth Score All Grades Both Subjects



All Grades/Both Subjects

## 2024 Academic Growth Score All Grades ELA/Reading



All Grades/ELA/Reading

## 2024 Academic Growth Score All Grades Mathematics



All Grades Math

### 2024 Attendance

#### 2022-2023 School Year



## 2024 Annual Dropout Rate (Grades 7-8)

2022-2023 School Year



## 2024 Annual Dropout Rate (Grades 9-12)

2022-2023 School Year



### 4-Year Longitudinal Graduation Rate (Grades 9-12) Class of 2023 Cohort



#### 4-Year Federal Graduation Rate Without Exclusions (9-12) C