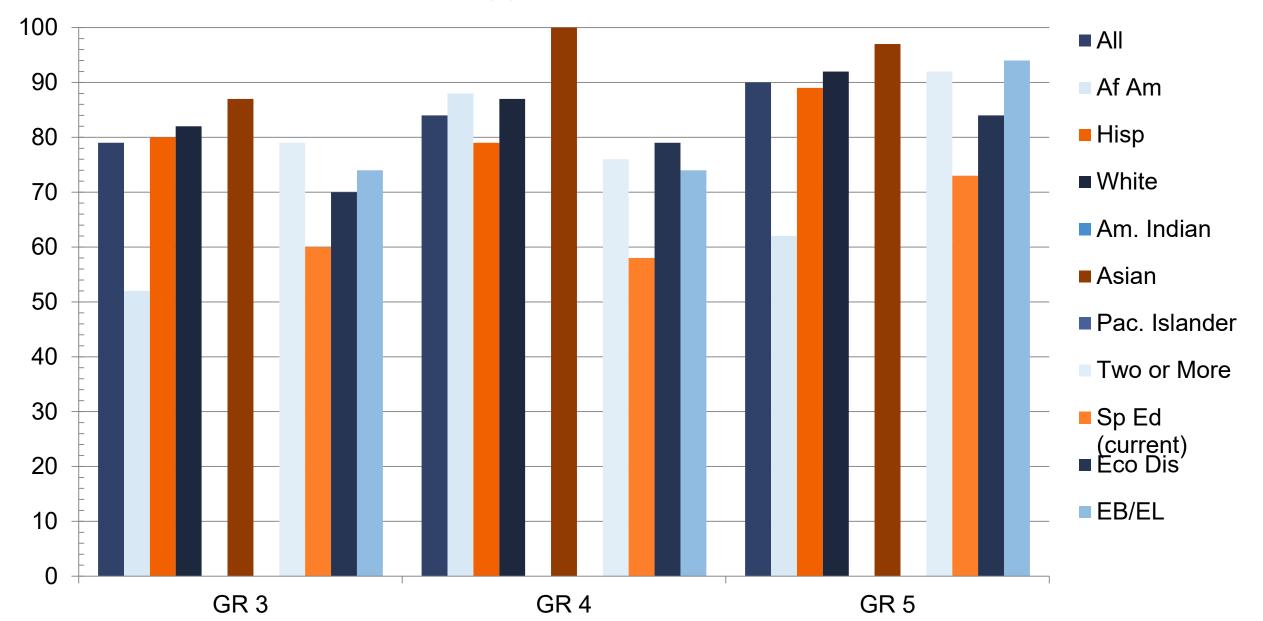

### 2024 STAAR 3-8 Math Performance Percent at Approaches Grade Level or Above

# 2024 STAAR 3-8 Math Performance Percent at Meets Grade Level or Above

### 2024 STAAR 3-8 Math Performance Percent at Meets Grade Level or Above