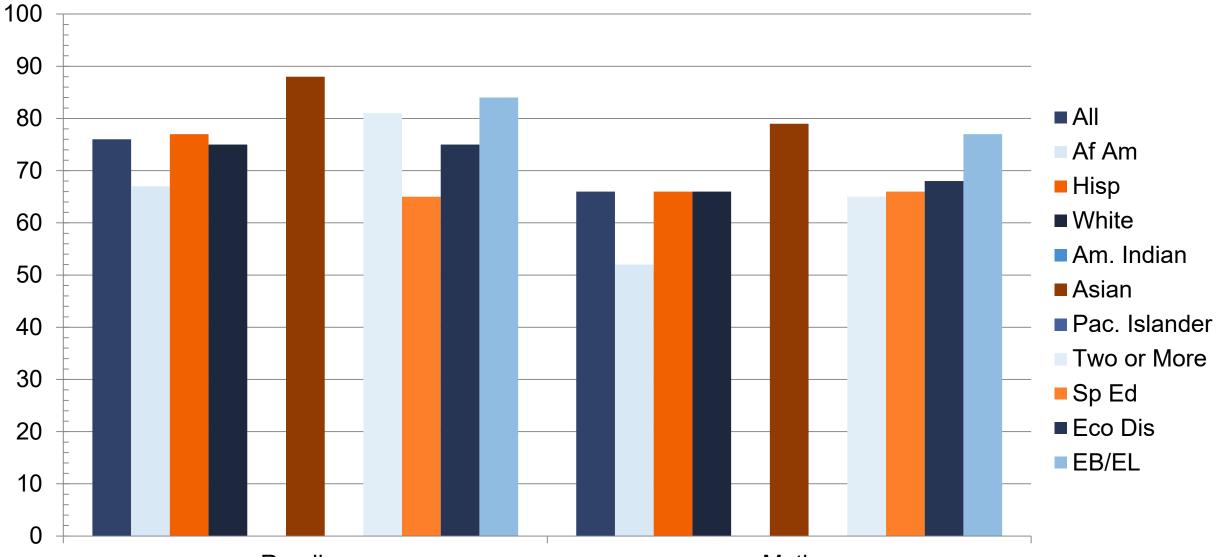

# 2024 STAAR End-of-Course: English Language Arts

Percent at Approaches Grade Level or Above

#### 2024 STAAR End-of-Course: English Language Arts

Percent at Meets Grade Level or Above