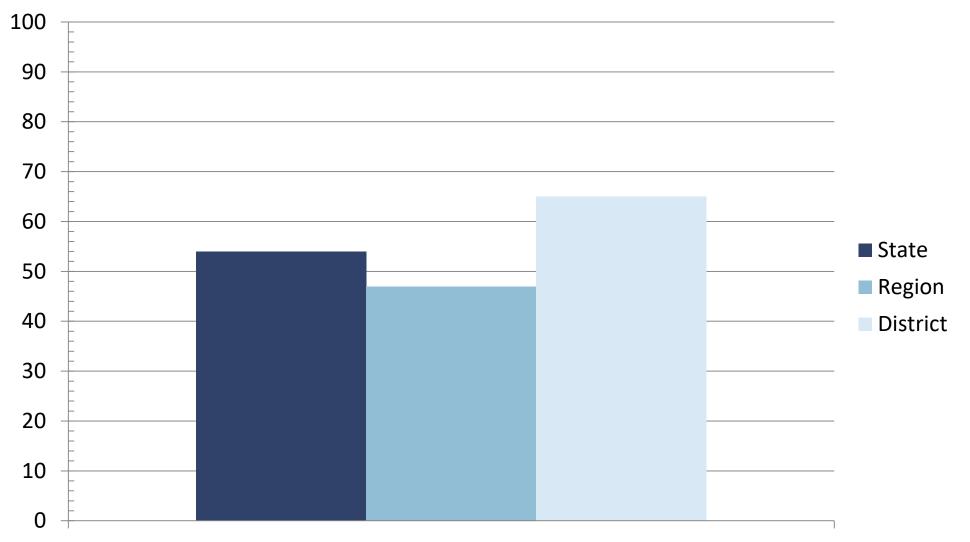

# 2024 STAAR 3-8 Math Performance Percent at Meets Grade Level or Above

### 2024 STAAR 3-8 Math Performance Percent at Meets Grade Level or Above