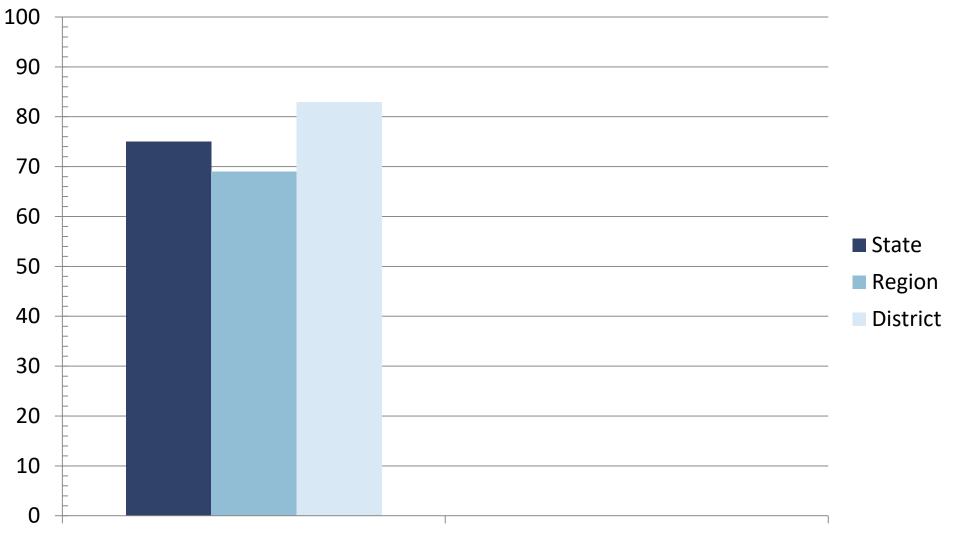

### 2024 STAAR 3-8 Reading Performance Percent at Approaches Grade Level or Above

### 2024 STAAR 3-8 Reading Performance Percent at Approaches Grade Level or Above

2024 STAAR 3-8 Reading Performance Percent at Meets Grade Level or Above

2024 STAAR 3-8 Reading Performance Percent at Meets Grade Level or Above