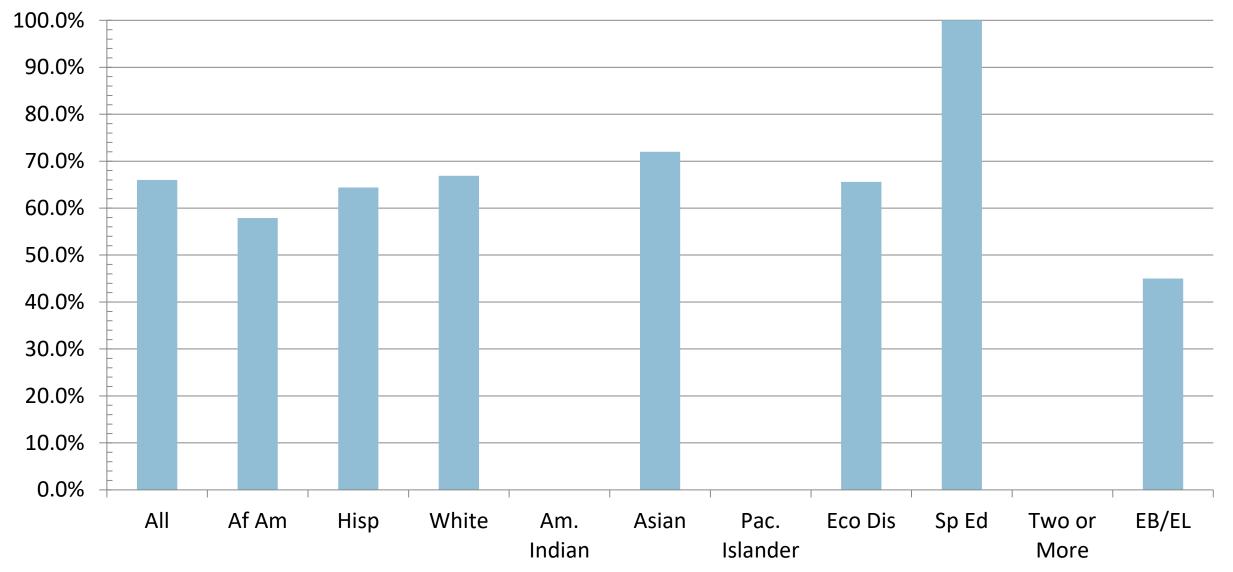

Reading and Math



Reading

Math

2024 Academic Growth Score EOC English II and Algebra I



English II

Algebra I

### 2024 Academic Growth Score All Grades Both Subjects



All Grades/Both Subjects

## 2024 Academic Growth Score All Grades ELA/Reading



All Grades/ELA/Reading

## 2024 Academic Growth Score All Grades Mathematics



All Grades Math

### 2024 Attendance

#### 2022-2023 School Year



## 2024 Annual Dropout Rate (Grades 7-8)

2022-2023 School Year



## 2024 Annual Dropout Rate (Grades 9-12)

2022-2023 School Year



### 4-Year Longitudinal Graduation Rate (Grades 9-12) Class of 2023 Cohort



#### 4-Year Federal Graduation Rate Without Exclusions (9-12) Class of 2023 Cohort



# Class of 2023 College Ready Graduates



# Class of 2023 Career or Military Ready Graduates



# Average SAT Score, All Subjects



# 2023 – 2024 Student Ethnic Distribution



# 2023 – 2024 Student Demographics

|                                    | District | State |
|------------------------------------|----------|-------|
| Economically Disadvantaged         | 50.01%   | 62.3% |
| Emergent Bilingual/EL              | 14.79%   | 24.4% |
| Students w/Disciplinary Placements | 1.39%    | 1.9%  |
| At-Risk                            | 36.09%   | 53.2% |

# 2023 – 2024 Enrollment by Program

|                                         | District | State |
|-----------------------------------------|----------|-------|
| Bilingual/ESL                           | 14.2%    | 24.5% |
| <b>Career &amp; Technical Education</b> | 23.5%    | 26.9% |
| Career & Technical Education (9-12)