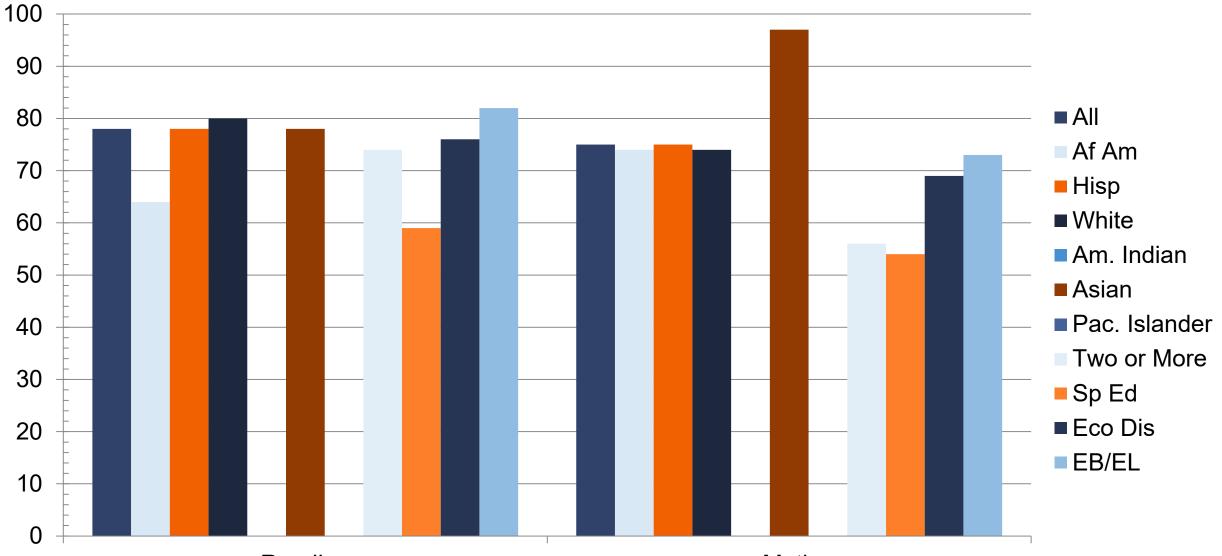

### 2024 STAAR 3-8 Reading Performance Percent at Approaches Grade Level or Above

### 2024 STAAR 3-8 Reading Performance Percent at Approaches Grade Level or Above

2024 STAAR 3-8 Reading Performance Percent at Meets Grade Level or Above

2024 STAAR 3-8 Reading Performance Percent at Meets Grade Level or Above