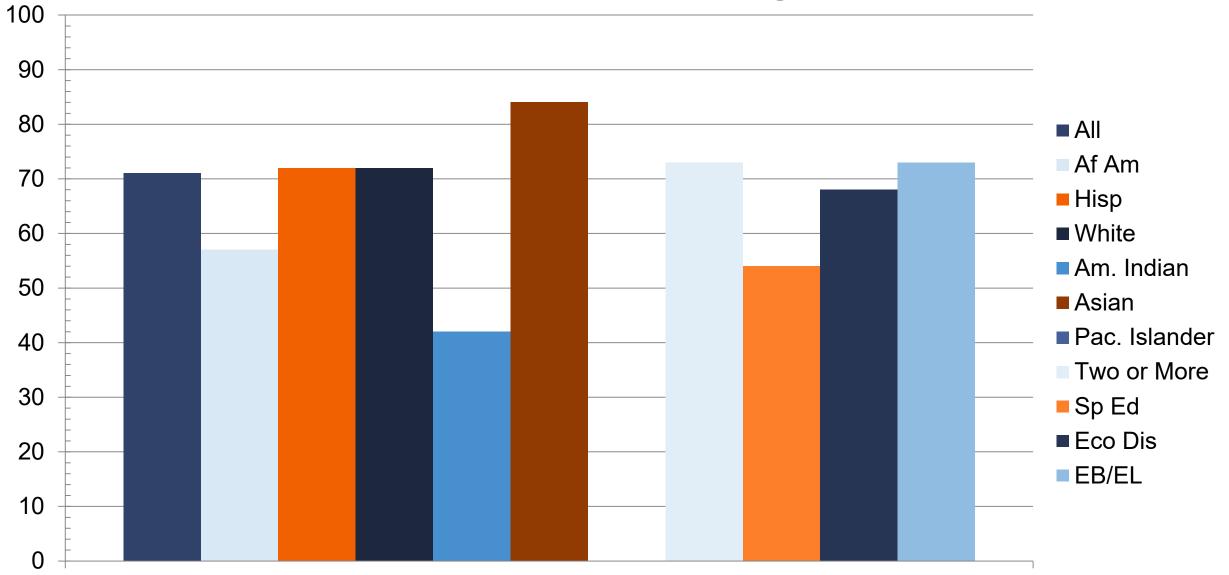

# 2024 STAAR 3-8 Social Studies Performance Percent at Approaches Grade Level or Above

GR 8

# 2024 STAAR 3-8 Social Studies Performance Percent at Meets Grade Level or Above