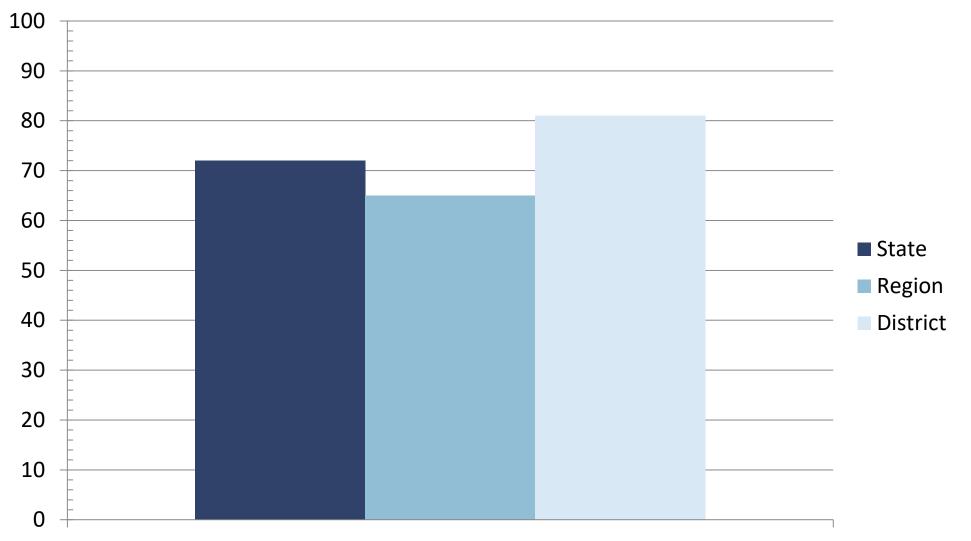

### 2024 STAAR 3-8 Reading Performance Percent at Approaches Grade Level or Above

### 2024 STAAR 3-8 Reading Performance Percent at Approaches Grade Level or Above

2024 STAAR 3-8 Reading Performance Percent at Meets Grade Level or Above

2024 STAAR 3-8 Reading Performance Percent at Meets Grade Level or Above