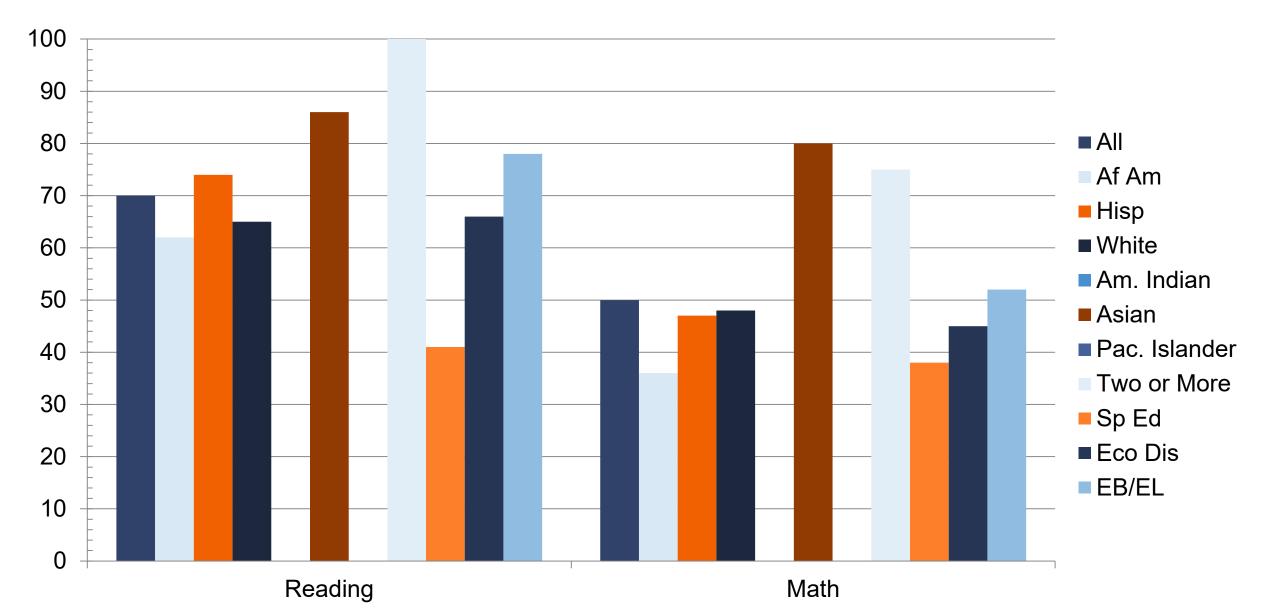

# 2024 STAAR 3-8 Math Performance Percent at Meets Grade Level or Above

### 2024 STAAR 3-8 Math Performance Percent at Meets Grade Level or Above