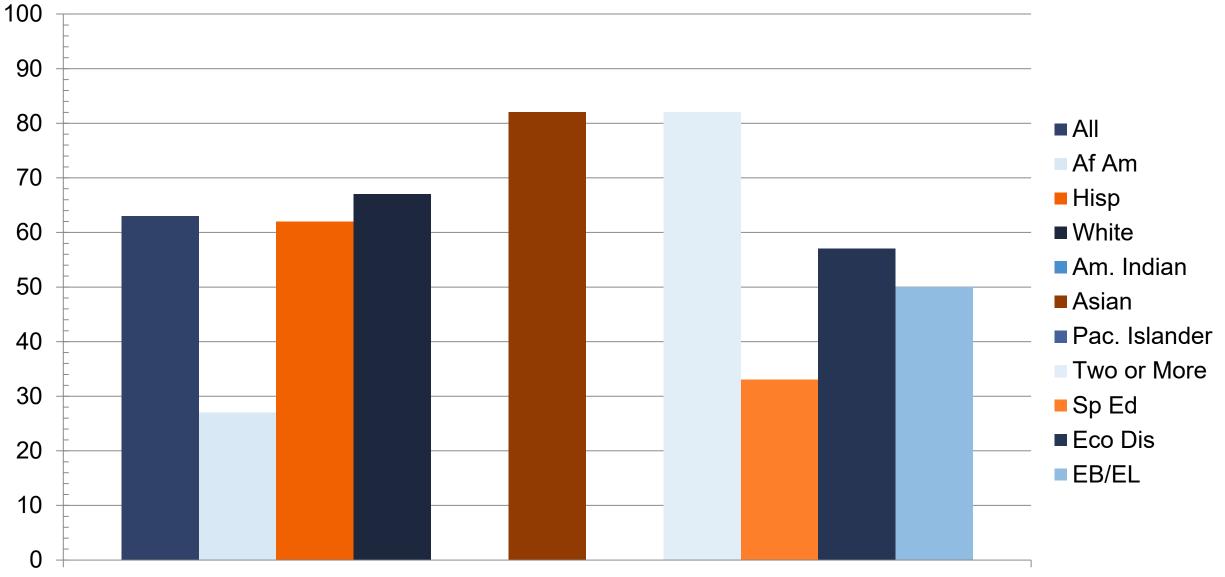

aches Grade Level or Above



### 2024 STAAR 3-8 Math Performance Percent at Approaches Grade Level or Above



# 2024 STAAR 3-8 Math Performance Percent at Meets Grade Level or Above



### 2024 STAAR 3-8 Math Performance Percent at Meets Grade Level or Above



### 2024 STAAR End-of-Course: Mathematics Percent at Approaches Grade Level or Above



ALGEBRA I

#### 2024 STAAR End-of-Course: Mathematics Percent at Meets Grade Level or Above



ALGEBRA I

# 2024 STAAR 3-8 Science Performance Percent at Approaches Grade Level or Above



GR 5

GR 8

2024 STAAR 3-8 Science Performance Percent at Meets Grade Level or Above



# 2024 STAAR End-of-Course: Biology

Percent at Approaches Grade Level or Above



BIOLOGY

#### 2024 STAAR End-of-Course: Biology

Percent at Meets Grade Level or Above



BIOLOGY

# 2024 STAAR 3-8 Social Studies Performance Percent at Approaches Grade Level or Above



GR 8

# 2024 STAAR 3-8 Social Studies Performance Percent at Meets Grade Level or Above



# 2024 STAAR End-of-Course: U.S. History Percent at Approaches Grade Level or Above



**US HISTORY** 

#### 2024 STAAR End-of-Course: U.S. History Percent at Meets Grade Level or Above



US HISTORY

# STAAR Percent at Approaches Grade Level or Above All Grades, All Subjects



# STAAR Percent at Meets Grade Level or Above All Grades, All Subjects



2024

# STAAR Percent at Approaches Grade Level or Above All Grades, ELA/Reading



# STAAR Percent at Meets Grade Level or Above All Grades, ELA/Reading



2024

# STAAR Percent at Approaches Grade Level or Above All Grades, Mathematics



# STAAR Perce