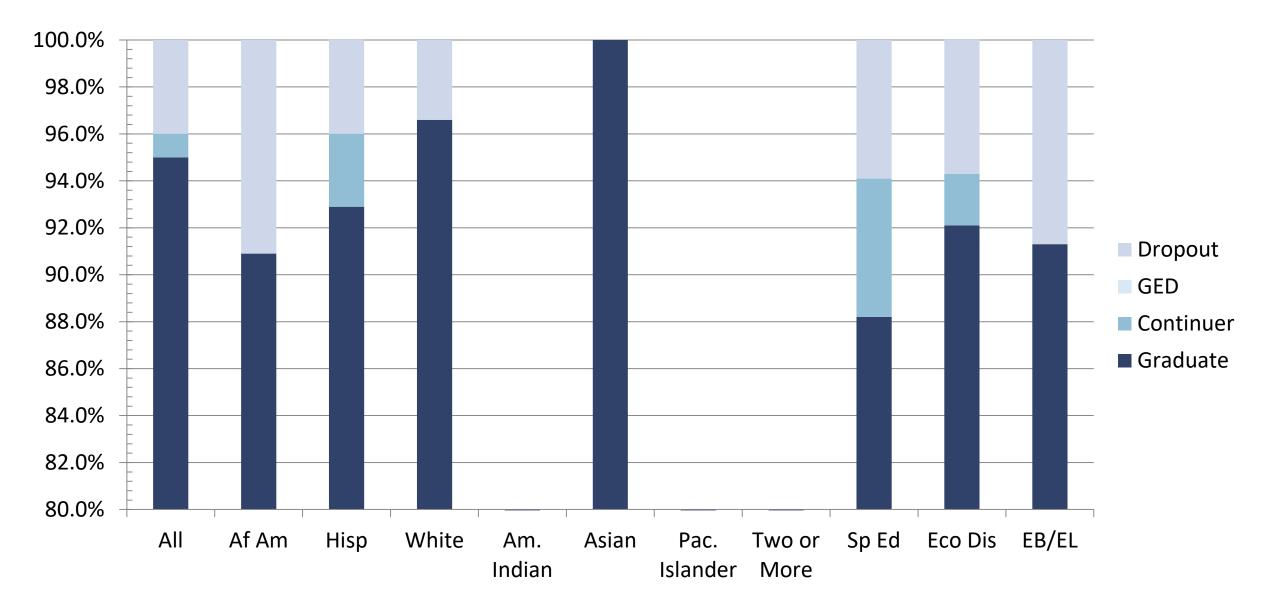

024 Academic Growth Score 6<sup>th</sup> Grade Reading and Math



2024 Academic Growth Score 7<sup>th</sup> Grade Reading and Math



2024 Academic Growth Score 8<sup>th</sup> Grade Reading and Math



Reading

Math

2024 Academic Growth Score EOC English II and Algebra I



English II

Algebra I

### 2024 Academic Growth Score All Grades Both Subjects



All Grades/Both Subjects

## 2024 Academic Growth Score All Grades ELA/Reading



All Grades/ELA/Reading

## 2024 Academic Growth Score All Grades Mathematics



All Grades Math

### 2024 Attendance

#### 2022-2023 School Year



## 2024 Annual Dropout Rate (Grades 7-8)

2022-2023 School Year



## 2024 Annual Dropout Rate (Grades 9-12)

2022-2023 School Year



### 4-Year Longitudinal Graduation Rate (Grades 9-12) Class of 2023 Cohort



#### 4-Year Federal Graduation Rate Without Exclusions (9-12) Class of 2023 Cohort



# Class of 2023 College Ready Graduates



# Class of 2023 Career or Military Ready Graduates



# Average SAT Score, All Subjects



# 2023 – 2024 Student Ethnic Distribution



# 2023 – 2024 Student Demographics

|                                    | District | State |
|------------------------------------|----------|-------|
| Economically Disadvantaged         | 50.01%   | 62.3% |
| Emergent Bilingual/EL              | 14.79%   | 24.4% |
| Students w/Disciplinary Placements | 1.39%    | 1.9%  |
| At-Risk                            | 36.09%   | 53.2% |

# 2023 – 2024 Enrollment by Program

|                                         | District | State |
|-----------------------------------------|-----