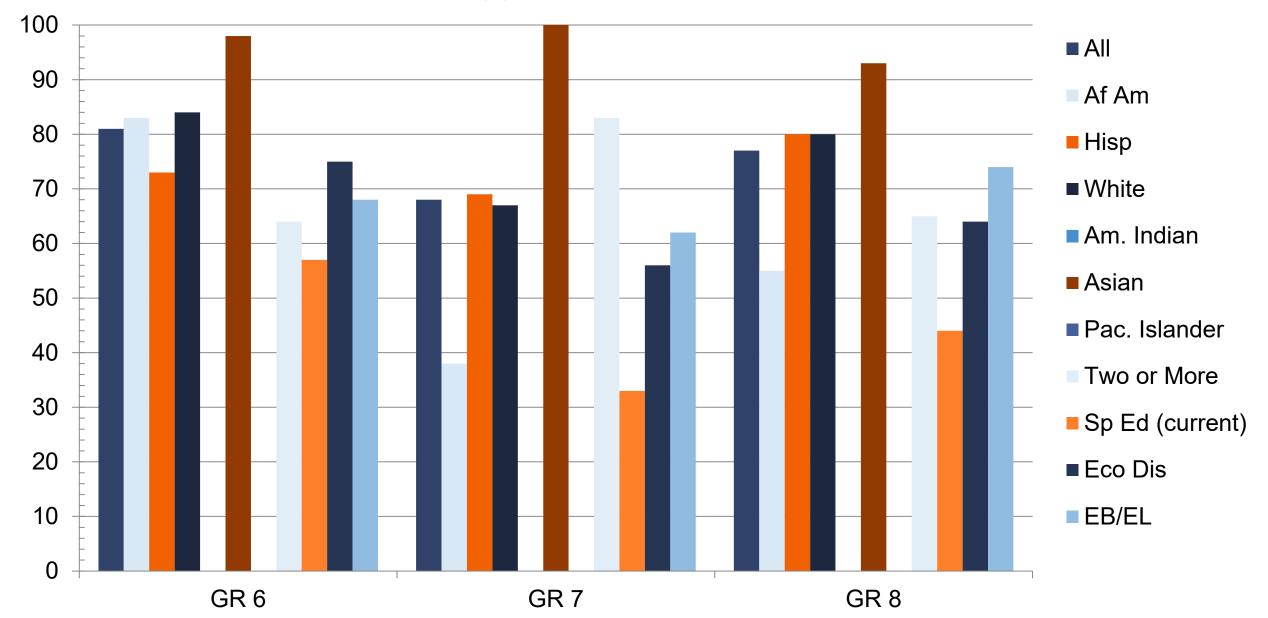

### 2024 STAAR End-of-Course: Mathematics Percent at Approaches Grade Level or Above

ALGEBRA I

#### 2024 STAAR End-of-Course: Mathematics Percent at Meets Grade Level or Above

ALGEBRA I