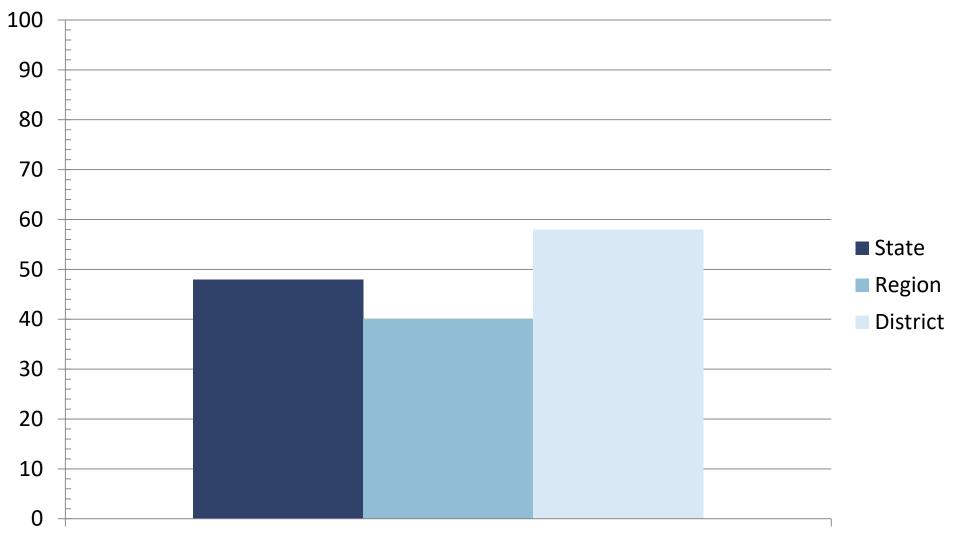

# 2024 STAAR End-of-Course: English Language Arts

Percent at Approaches Grade Level or Above

#### 2024 STAAR End-of-Course: English Language Arts

Percent at Meets Grade Level or Above