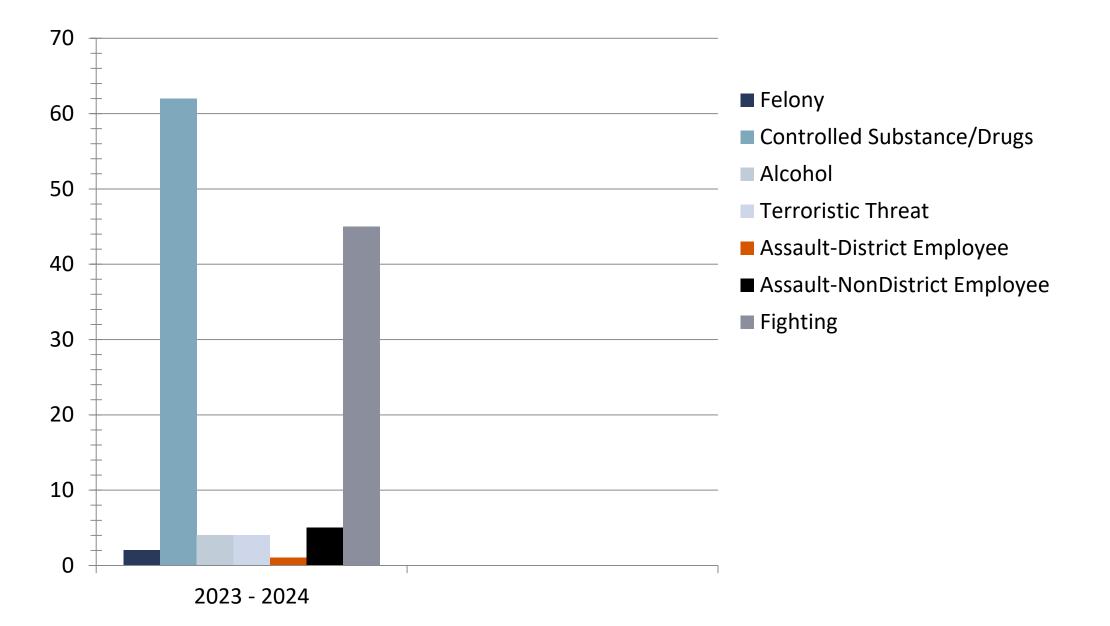

# Violent and Criminal Incidents

- Texas statute (TEC 39.053) requires every district to publish an annual report on violent and criminal incidents at campuses in the district.
- The report must include:
  - Number, rate and type of incidents
  - Information concerning school violence prevention and intervention policies and procedures used by the district
  - Findings that result from Safe and Drug-Free Schools and Communities Act

# **Violent and Criminal Incidents**