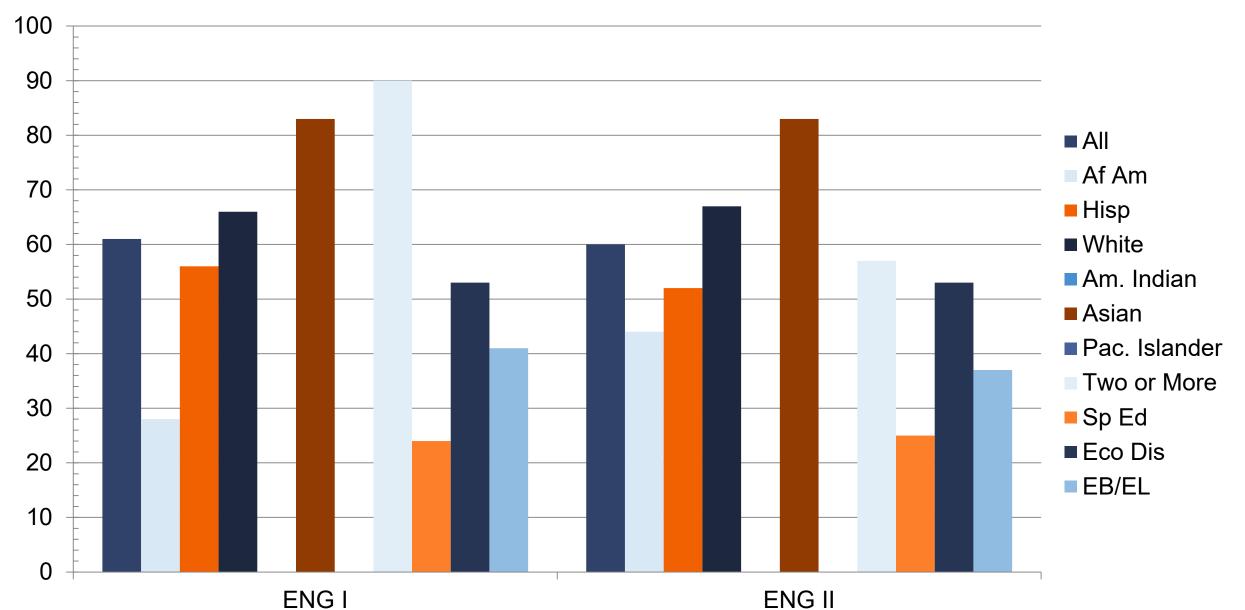

# 2024 STAAR End-of-Course: English Language Arts

Percent at Approaches Grade Level or Above

#### 2024 STAAR End-of-Course: English Language Arts

Percent at Meets Grade Level or Above