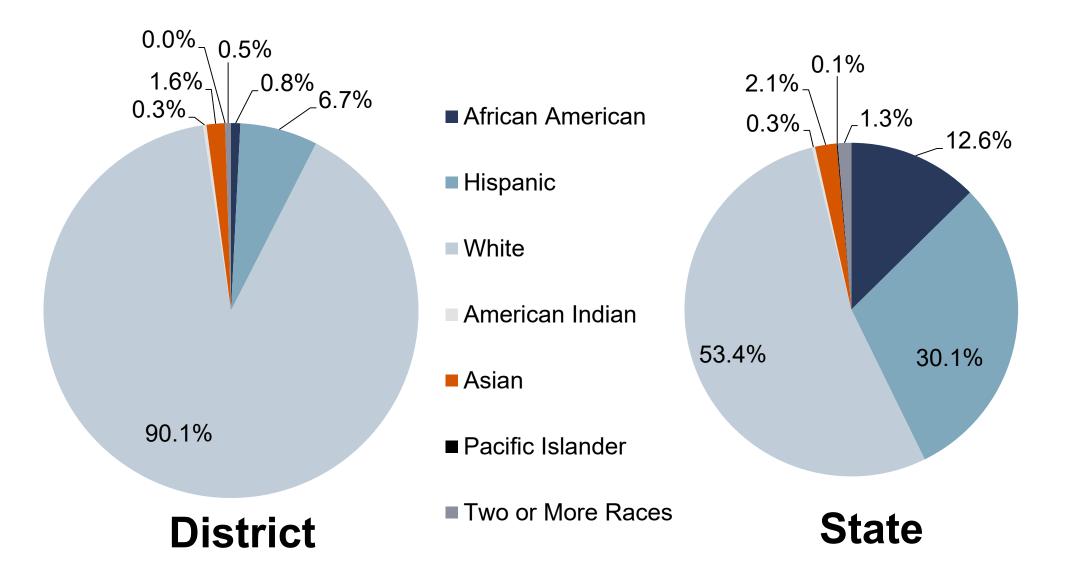

------------------------|----------|-------|
| Economically Disadvantaged         | 50.01%   | 62.3% |
| Emergent Bilingual/EL              | 14.79%   | 24.4% |
| Students w/Disciplinary Placements | 1.39%    | 1.9%  |
| At-Risk                            | 36.09%   | 53.2% |

# 2023 – 2024 Enrollment by Program

|                                         | District | State |
|-----------------------------------------|----------|-------|
| Bilingual/ESL                           | 14.2%    | 24.5% |
| <b>Career &amp; Technical Education</b> | 23.5%    | 26.9% |
| Career & Technical Education (9-12)     | 82.6%    | 73.3% |
| Gifted & Talented Education             | 6.4%     | 8.5%  |
| Special Education                       | 14.26%   | 13.9% |

# 2023 – 2024 Teacher Ethnic Distribution



# 2023 – 2024 Teachers Years of Experience



# Violent and Criminal Incidents

- Texas statute (TEC 39.053) requires every district to publish an annual report on violent and criminal incidents at campuses in the district.
- The report must include:
  - Number, rate and type of incidents
  - Information concerning school violence prevention and intervention policies and procedures used by the district
  - Findings that result from Safe and Drug-Free Schools and Communities Act

# **Violent and Criminal Incidents**



# Texas Higher Education Coordinating Board

- Texas statute (TEC 51.403e) requires every district to include with its TAPR a report on student performance in postsecondary institutions during the first year enrolled after graduation from high school. The report includes: