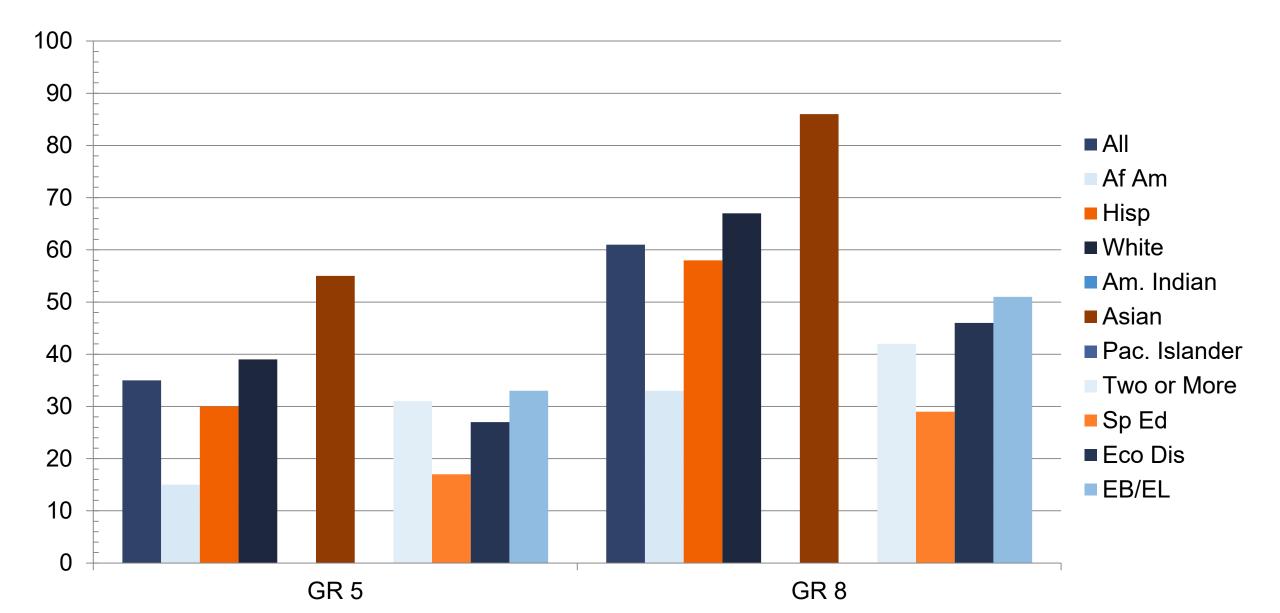

# 2024 STAAR 3-8 Science Performance Percent at Approaches Grade Level or Above

GR 5

GR 8

2024 STAAR 3-8 Science Performance Percent at Meets Grade Level or Above