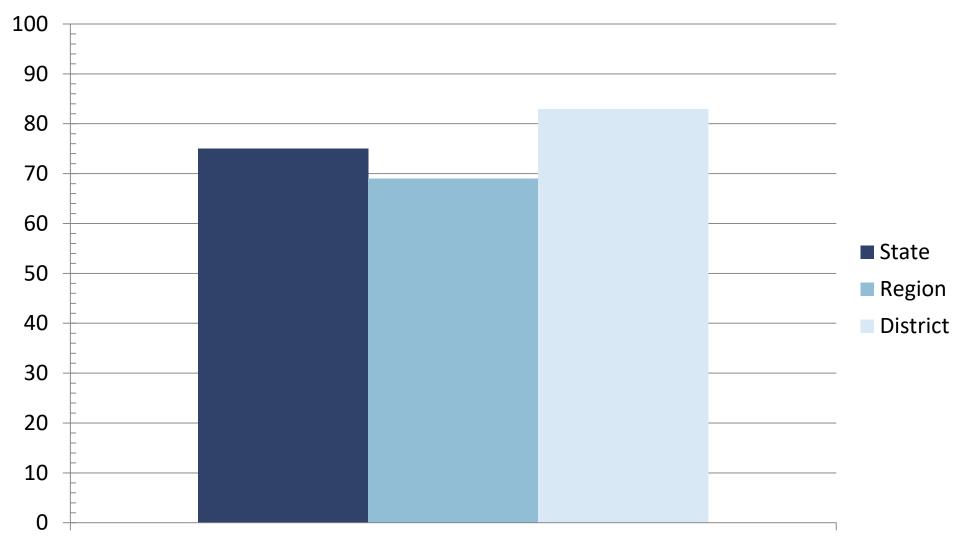

### 2024 STAAR 3-8 Reading Performance Percent at Approaches Grade Level or Above

2024 STAAR 3-8 Reading Performance Percent at Meets Grade Level or Above

2024 STAAR 3-8 Reading Performance Percent at Meets Grade Level or Above