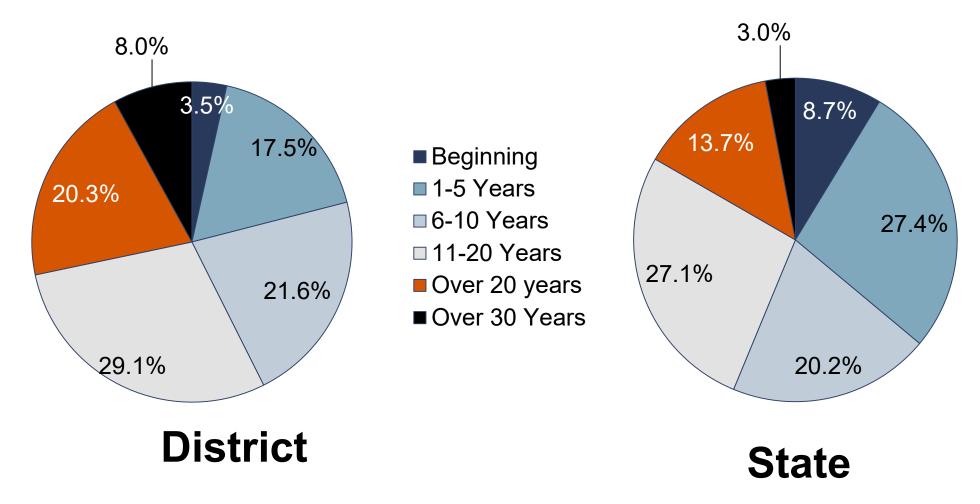

Economically Disadvantaged         | 50.01%   | 62.3% |
| Emergent Bilingual/EL              | 14.79%   | 24.4% |
| Students w/Disciplinary Placements | 1.39%    | 1.9%  |
| At-Risk                            | 36.09%   | 53.2% |

# 2023 – 2024 Enrollment by Program

|                                         | District | State |
|-----------------------------------------|----------|-------|
| Bilingual/ESL                           | 14.2%    | 24.5% |
| <b>Career &amp; Technical Education</b> | 23.5%    | 26.9% |
| Career & Technical Education (9-12)     | 82.6%    | 73.3% |
| Gifted & Talented Education             | 6.4%     | 8.5%  |
| Special Education                       | 14.26%   | 13.9% |

# 2023 – 2024 Teacher Ethnic Distribution



# 2023 – 2024 Teachers Years of Experience



# Violent and Criminal Incidents

- Texas statute (TEC 39.053) requires every district to publish an annual report on violent and criminal incidents at campuses in the district.
- The report must include:
  - Number, rate and type of incidents
  - Information concerning school violence prevention and intervention policies and procedures used by the district
  - Findings that result from Safe and Drug-Free Schools and Communities Act

# **Violent and Criminal Incidents**



# Texas Higher Education Coordinating Board

- Texas statute (TEC 51.403e) requires every district to include with its TAPR a report on student performance in postsecondary institutions during the first year enrolled after graduation from high school. The report includes:
  - Number of Total Graduates, disaggregated by