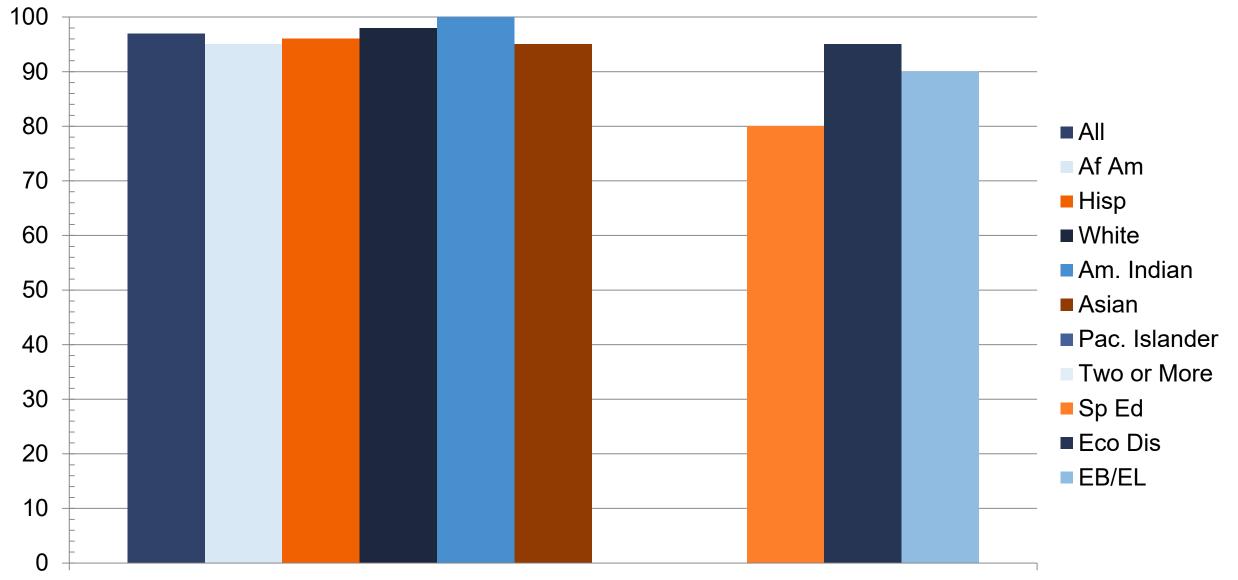

R End-of-Course: Mathematics Percent at Approaches Grade Level or Above



ALGEBRA I

#### 2024 STAAR End-of-Course: Mathematics Percent at Meets Grade Level or Above



ALGEBRA I

# 2024 STAAR 3-8 Science Performance Percent at Approaches Grade Level or Above



GR 5

GR 8

2024 STAAR 3-8 Science Performance Percent at Meets Grade Level or Above



# 2024 STAAR End-of-Course: Biology

Percent at Approaches Grade Level or Above



BIOLOGY

#### 2024 STAAR End-of-Course: Biology

Percent at Meets Grade Level or Above



BIOLOGY

# 2024 STAAR 3-8 Social Studies Performance Percent at Approaches Grade Level or Above



GR 8

# 2024 STAAR 3-8 Social Studies Performance Percent at Meets Grade Level or Above



# 2024 STAAR End-of-Course: U.S. History Percent at Approaches Grade Level or Above



**US HISTORY** 

#### 2024 STAAR End-of-Course: U.S. History Percent at Meets Grade Level or Above



US HISTORY

# STAAR Percent at Approaches Grade Level or Above All Grades, All Subjects



# STAAR Percent at Meets Grade Level or Above All Grades, All Subjects



2024

# STAAR Percent at Approaches Grade Level or Above All Grades, ELA/Reading



# STAAR Percent at Meets Grade Level or Above All Grades, ELA/Reading



2024

# STAAR Percent at Approaches Grade Level or Above All Grades, Mathematics



# STAAR Percent at Meets Grade Level or Above All Grades, Mathematics



2024

# STAAR Percent at Approaches Grade Level or Above All Grades, Science



# STAAR Percent at Meets Grade Level or Above All Grades, Science



2024

# STAAR Percent at Approaches Grade Level or Above All Grades,