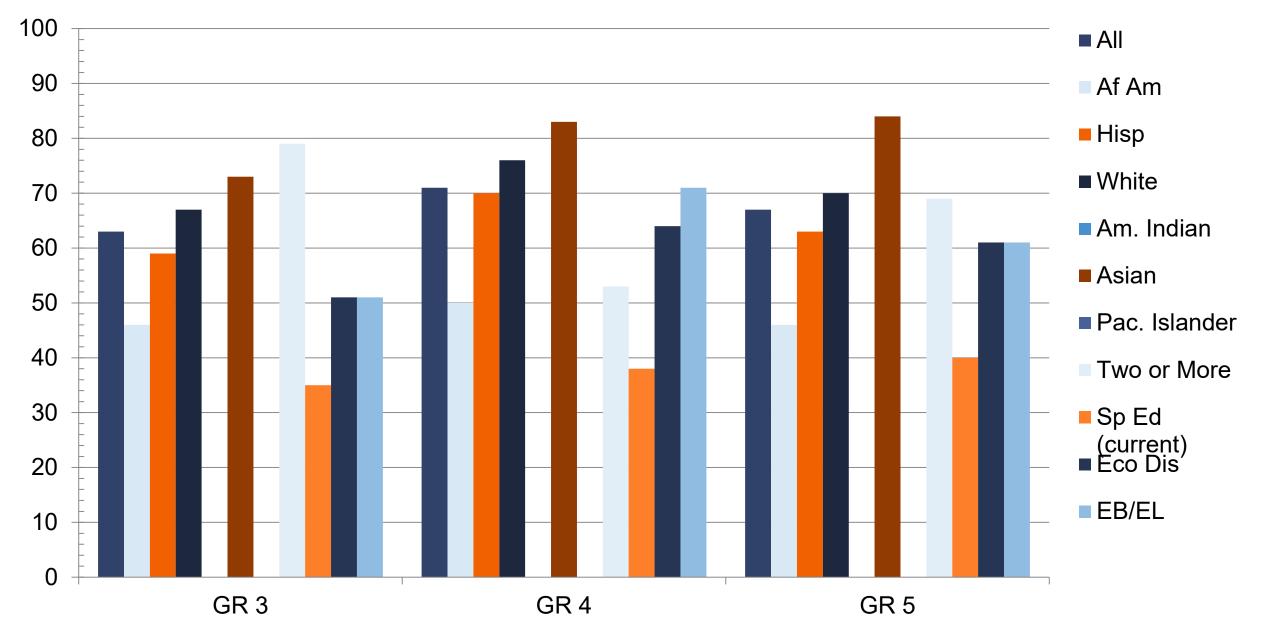

# 2024 STAAR 3-8 Math Performance Percent at Meets Grade Level or Above

### 2024 STAAR 3-8 Math Performance Percent at Meets Grade Level or Above