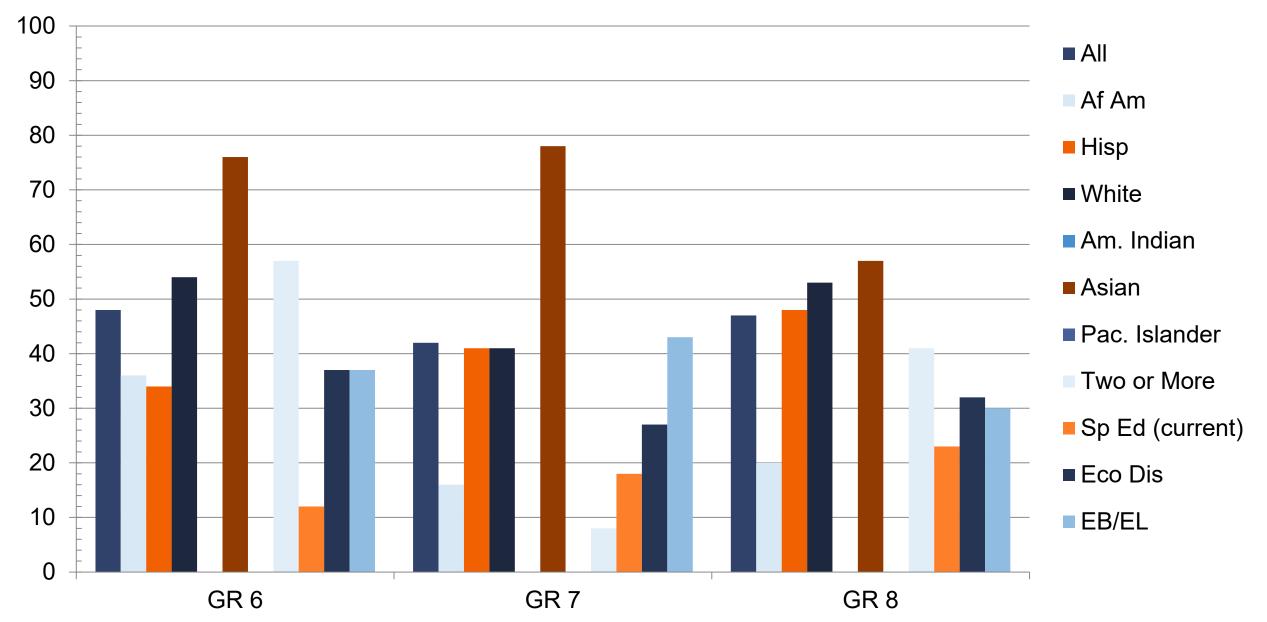

# 2024 STAAR End-of-Course: English Language Arts

Percent at Approaches Grade Level or Above

#### 2024 STAAR End-of-Course: English Language Arts

Percent at Meets Grade Level or Above