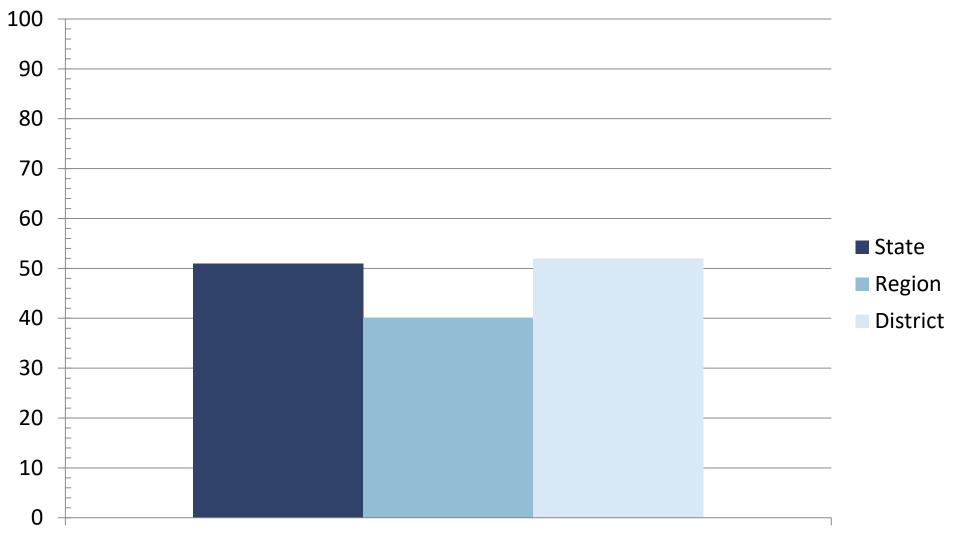

# 2024 STAAR 3-8 Math Performance Percent at Meets Grade Level or Above

### 2024 STAAR 3-8 Math Performance Percent at Meets Grade Level or Above