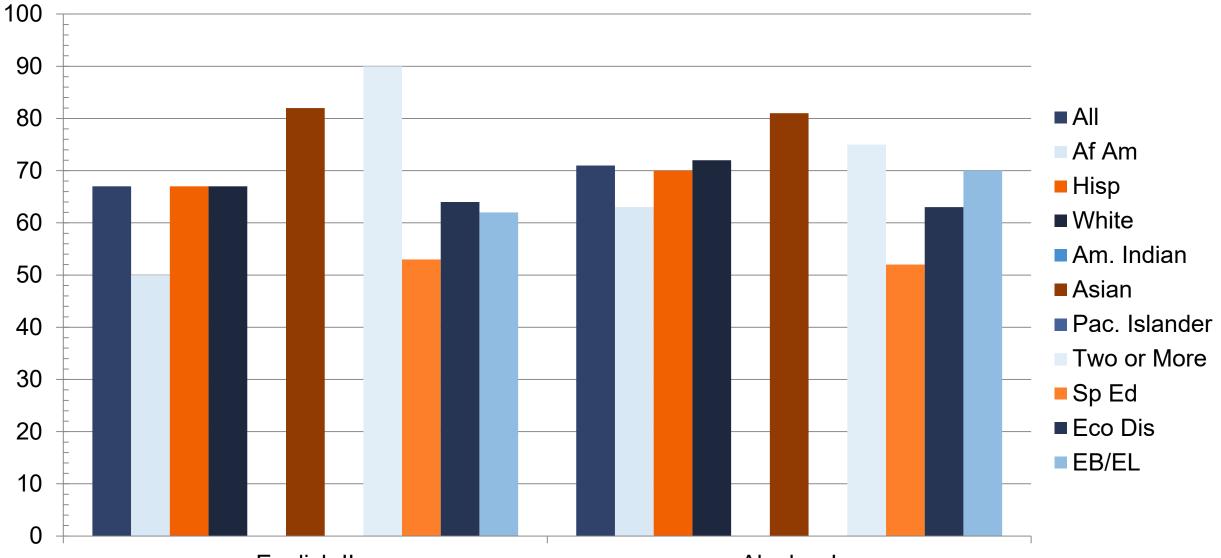

# 2024 STAAR End-of-Course: English Language Arts

Percent at Approaches Grade Level or Above

#### 2024 STAAR End-of-Course: English Language Arts

Percent at Meets Grade Level or Above