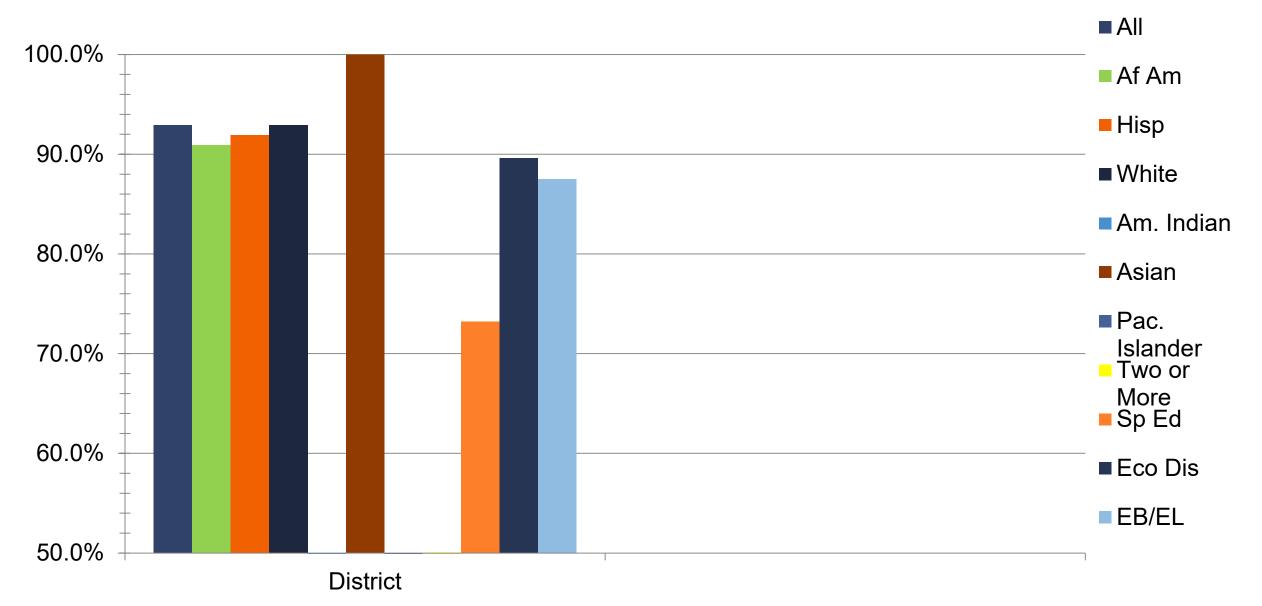

#### 4-Year Federal Graduation Rate Without Exclusions (9-12) Class of 2023 Cohort