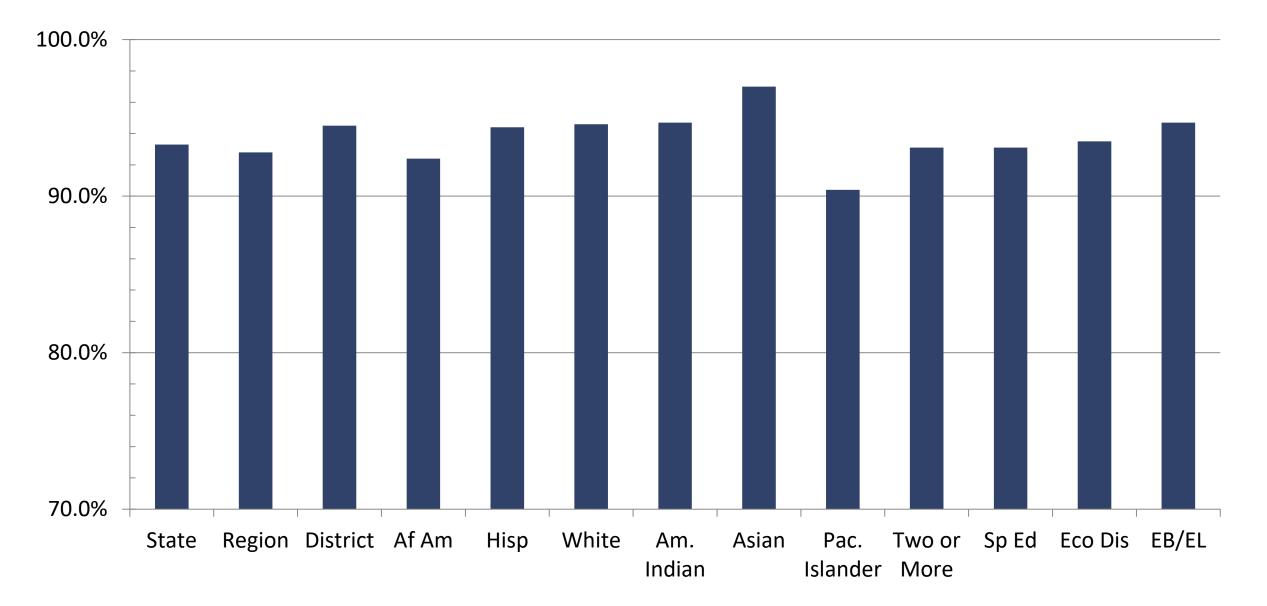

or Above All Grades, Social Studies



2024

2024 Academic Growth Score 4<sup>th</sup> Grade Reading and Math



Reading

Math

2024 Academic Growth Score 5<sup>th</sup> Grade Reading and Math



Reading

Math

2024 Academic Growth Score 6<sup>th</sup> Grade Reading and Math



2024 Academic Growth Score 7<sup>th</sup> Grade Reading and Math



2024 Academic Growth Score 8<sup>th</sup> Grade Reading and Math



Reading

Math

2024 Academic Growth Score EOC English II and Algebra I



English II

Algebra I

### 2024 Academic Growth Score All Grades Both Subjects



All Grades/Both Subjects

## 2024 Academic Growth Score All Grades ELA/Reading



All Grades/ELA/Reading

## 2024 Academic Growth Score All Grades Mathematics



All Grades Math

### 2024 Attendance

#### 2022-2023 School Year



## 2024 Annual Dropout Rate (Grades 7-8)

2022-2023 School Year



## 2024 Annual Dropout Rate (Grades 9-12)

2022-2023 School Year



### 4-Year Longitudinal Graduation Rate (Grades 9-12) Class of 2023 Cohort



#### 4-Year Federal Graduation Rate Without Exclusions (9-12) Class of 2023 Cohort



# Class of 2023 College Ready Graduates



# Class of 2023 Career or Military Ready Graduates



# Average SAT Score, All Subjects



# 2023 – 2024 Student Ethnic Distribution



# 2023 – 2024 Student Demographics

|                                    | District | State |
|------------------------------------|----------|-------|
| Economically Disadvantaged         | 50.01%   | 62.3% |
| Emergent Bilingual/EL              | 14.79%   | 24.4% |
| Students w/Disciplinary Placements | 1.39%    | 1.