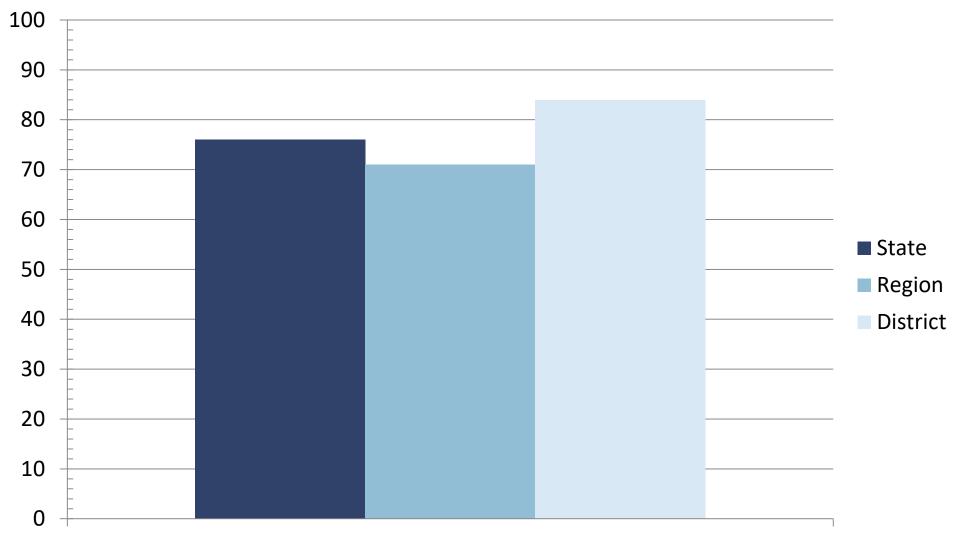

# 2024 STAAR End-of-Course: Biology

Percent at Approaches Grade Level or Above



BIOLOGY

#### 2024 STAAR End-of-Course: Biology

Percent at Meets Grade Level or Above



BIOLOGY

# 2024 STAAR 3-8 Social Studies Performance Percent at Approaches Grade Level or Above



GR 8

# 2024 STAAR 3-8 Social Studies Performance Percent at Meets Grade Level or Above



# 2024 STAAR End-of-Course: U.S. History Percent at Approaches Grade Level or Above



**US HISTORY** 

#### 2024 STAAR End-of-Course: U.S. History Percent at Meets Grade Level or Above



US HISTORY

# STAAR Percent at Approaches Grade Level or Above All Grades, All Subjects



# STAAR Percent at Meets Grade Level or Above All Grades, All Subjects



2024

# STAAR Percent at Approaches Grade Level or Above All Grades, ELA/Reading



# STAAR Percent at Meets Grade Level or Above All Grades, ELA/Reading



2024

# STAAR Percent at Approaches Grade Level or Above All Grades, Mathematics



# STAAR Percent at Meets Grade Level or Above All Grades, Mathematics



2024

# STAAR Percent at Approaches Grade Level or Above All Grades, Science



# STAAR Percent at Meets Grade Level or Above All Grades, Science



2024

# STAAR Percent at Approaches Grade Level or Above All Grades, Social Studies



2024

## STAAR Percent at Meets Grade Level or Above All Grades, Social Studies



2024

2024 Academic Growth Score 4<sup>th</sup> Grade Reading and Math



Reading

Math

2024 Academic Growth Score 5<sup>th</sup> Grade Reading and Math



Reading

Math

2024 Academic Growth Score 6<sup>th</sup> Grade Reading and Math



2024 Acad