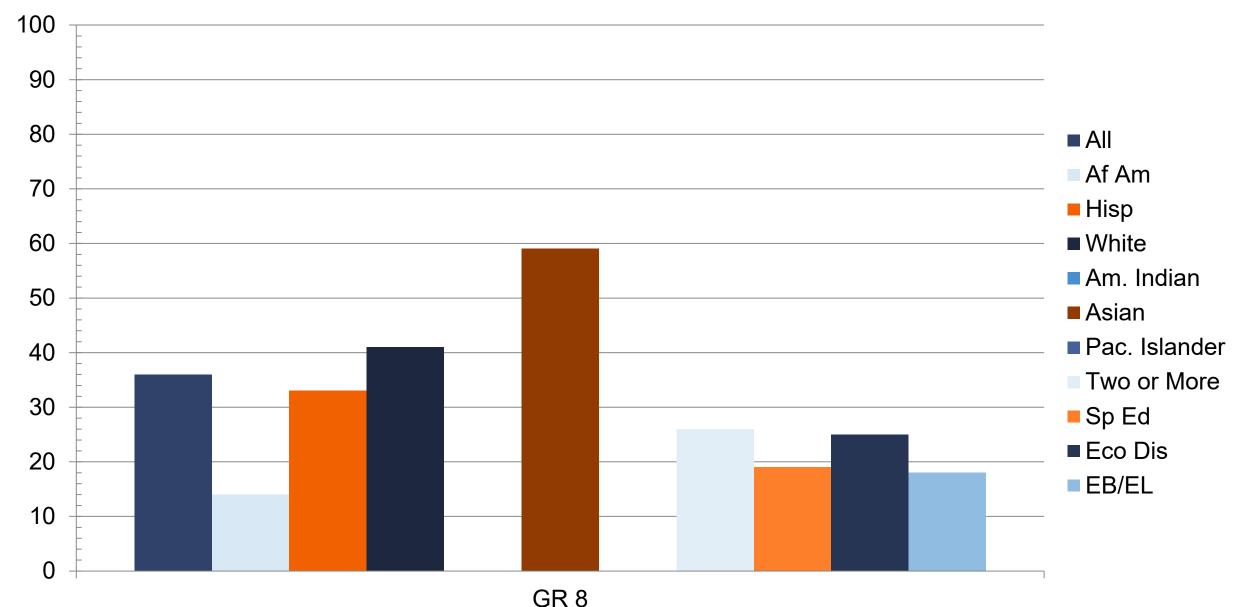

# 2024 STAAR 3-8 Science Performance Percent at Approaches Grade Level or Above

GR 5

GR 8

2024 STAAR 3-8 Science Performance Percent at Meets Grade Level or Above