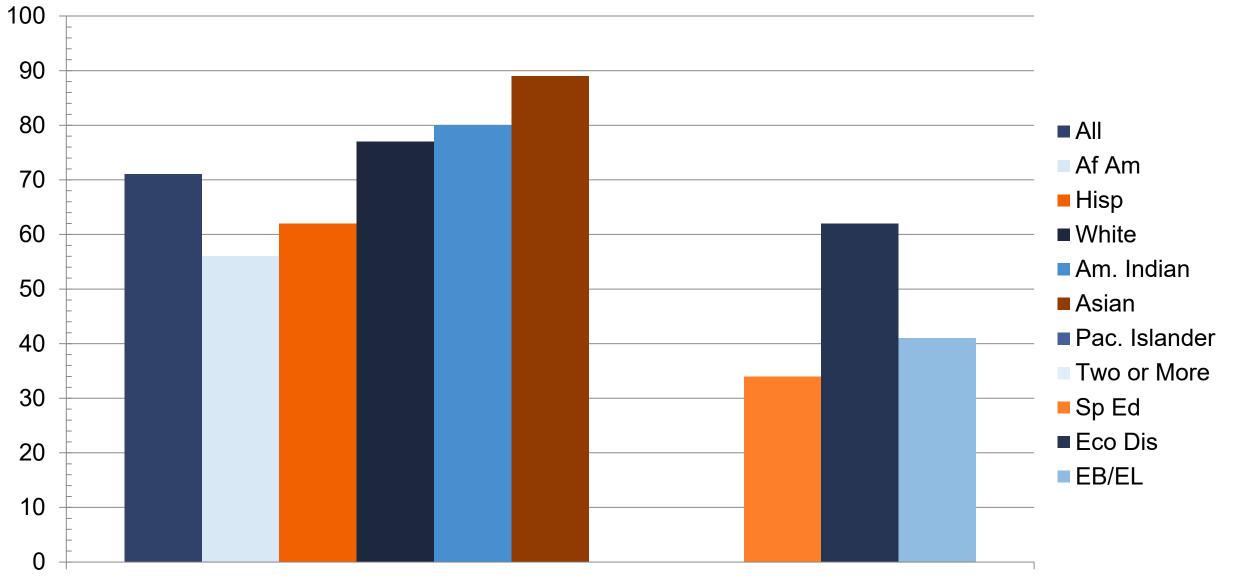

End-of-Course: Mathematics Percent at Meets Grade Level or Above



ALGEBRA I

# 2024 STAAR 3-8 Science Performance Percent at Approaches Grade Level or Above



GR 5

GR 8

2024 STAAR 3-8 Science Performance Percent at Meets Grade Level or Above



# 2024 STAAR End-of-Course: Biology

Percent at Approaches Grade Level or Above



BIOLOGY

#### 2024 STAAR End-of-Course: Biology

Percent at Meets Grade Level or Above



BIOLOGY

# 2024 STAAR 3-8 Social Studies Performance Percent at Approaches Grade Level or Above



GR 8

# 2024 STAAR 3-8 Social Studies Performance Percent at Meets Grade Level or Above



# 2024 STAAR End-of-Course: U.S. History Percent at Approaches Grade Level or Above



**US HISTORY** 

#### 2024 STAAR End-of-Course: U.S. History Percent at Meets Grade Level or Above



US HISTORY

# STAAR Percent at Approaches Grade Level or Above All Grades, All Subjects



# STAAR Percent at Meets Grade Level or Above All Grades, All Subjects



2024

# STAAR Percent at Approaches Grade Level or Above All Grades, ELA/Reading



# STAAR Percent at Meets Grade Level or Above All Grades, ELA/Reading



2024

# STAAR Percent at Approaches Grade Level or Above All Grades, Mathematics



# STAAR Percent at Meets Grade Level or Above All Grades, Mathematics



2024

# STAAR Percent at Approaches Grade Level or Above All Grades, Science



# STAAR Percent at Meets Grade Level or Above All Grades, Science



2024

# STAAR Percent at Approaches Grade Level or Above All Grades, Social Studies



2024

## STAAR Percent at Meets Grade Level or Above All Grades, Social Studies