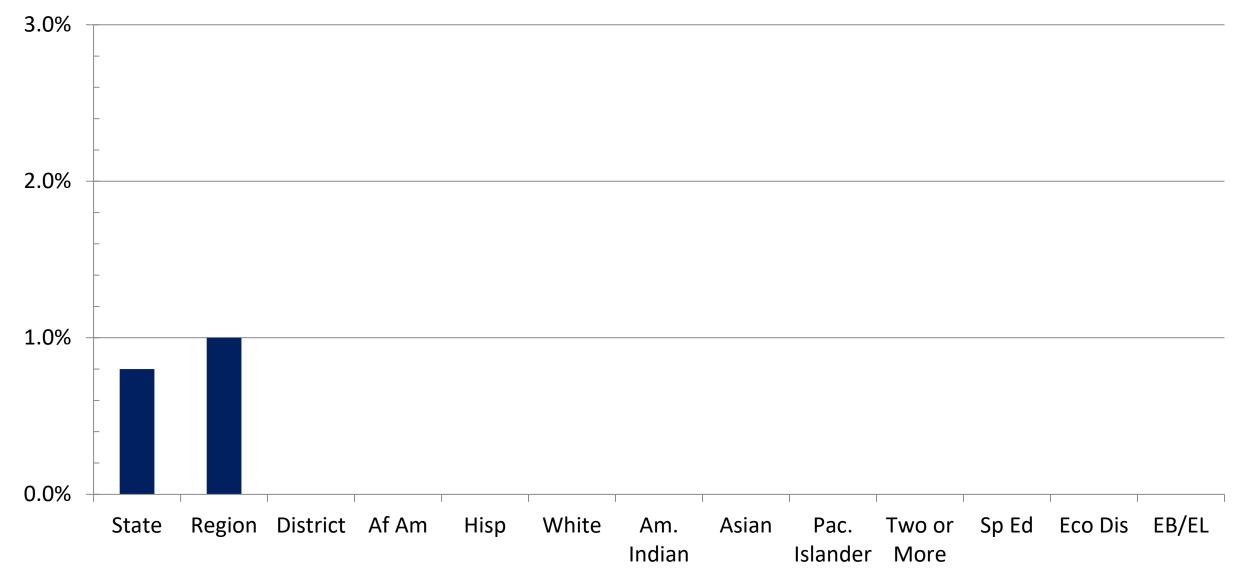

Score 4<sup>th</sup> Grade Reading and Math



Reading

Math

2024 Academic Growth Score 5<sup>th</sup> Grade Reading and Math



Reading

Math

2024 Academic Growth Score 6<sup>th</sup> Grade Reading and Math



2024 Academic Growth Score 7<sup>th</sup> Grade Reading and Math



2024 Academic Growth Score 8<sup>th</sup> Grade Reading and Math



Reading

Math

2024 Academic Growth Score EOC English II and Algebra I



English II

Algebra I

### 2024 Academic Growth Score All Grades Both Subjects



All Grades/Both Subjects

## 2024 Academic Growth Score All Grades ELA/Reading



All Grades/ELA/Reading

## 2024 Academic Growth Score All Grades Mathematics



All Grades Math

### 2024 Attendance

#### 2022-2023 School Year



## 2024 Annual Dropout Rate (Grades 7-8)

2022-2023 School Year



## 2024 Annual Dropout Rate (Grades 9-12)

2022-2023 School Year



### 4-Year Longitudinal Graduation Rate (Grades 9-12) Class of 2023 Cohort



#### 4-Year Federal Graduation Rate Without Exclusions (9-12) Class of 2023 Cohort



# Class of 2023 College Ready Graduates



# Class of 2023 Career or Military Ready Graduates



# Average SAT Score, All Subjects



# 2023 – 2024 Student Ethnic Distribution



# 2023 – 2024 Student Demographics

|                                    | District | State |
|------------------------------------|----------|-------|
| Economically Disadvantaged         | 50.01%   | 62.3% |
| Emergent Bilingual/EL              | 14.79%   | 24.4% |
| Students w/Disciplinary Placements | 1.39%    | 1.9%  |
| At-Risk                            | 36.09%   | 53.2% |

#