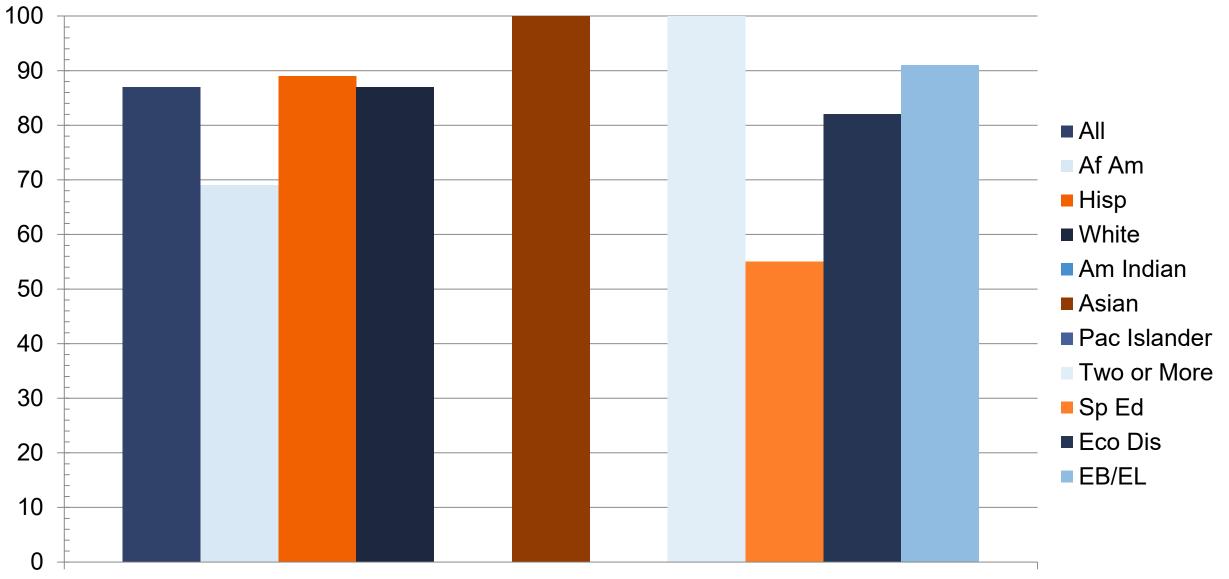

ormance Percent at Approaches Grade Level or Above



2024 STAAR 3-8 Reading Performance Percent at Meets Grade Level or Above



2024 STAAR 3-8 Reading Performance Percent at Meets Grade Level or Above



# 2024 STAAR End-of-Course: English Language Arts

Percent at Approaches Grade Level or Above



#### 2024 STAAR End-of-Course: English Language Arts

Percent at Meets Grade Level or Above



### 2024 STAAR 3-8 Math Performance Percent at Approaches Grade Level or Above



### 2024 STAAR 3-8 Math Performance Percent at Approaches Grade Level or Above



# 2024 STAAR 3-8 Math Performance Percent at Meets Grade Level or Above



### 2024 STAAR 3-8 Math Performance Percent at Meets Grade Level or Above



### 2024 STAAR End-of-Course: Mathematics Percent at Approaches Grade Level or Above



ALGEBRA I

#### 2024 STAAR End-of-Course: Mathematics Percent at Meets Grade Level or Above



ALGEBRA I

# 2024 STAAR 3-8 Science Performance Percent at Approaches Grade Level or Above



GR 5

GR 8

2024 STAAR 3-8 Science Performance Percent at Meets Grade Level or Above



# 2024 STAAR End-of-Course: Biology

Percent at Approaches Grade Level or Above



BIOLOGY

#### 2024 STAAR End-of-Course: Biology

Percent at Meets Grade Level or Above



BIOLOGY

# 2024 STAAR 3-8 Social Studies Performance Percent at Approaches Grade Level or Above



GR 8

# 2024 STAAR 3-8 Social Studies Performance Percent at Meets Grade Level or Above



# 2024 STAAR End-of-Course: U.S. History Percent at Approaches Grade Level or Above



**US HISTORY** 

#### 2024 STAAR End-of-Course: U.S. History Percent at