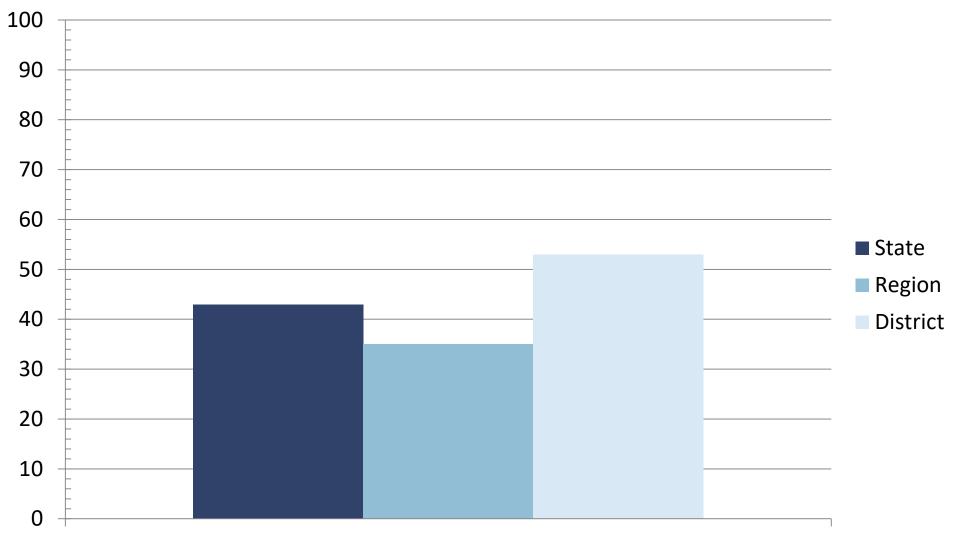

d-of-Course: U.S. History Percent at Approaches Grade Level or Above



**US HISTORY** 

#### 2024 STAAR End-of-Course: U.S. History Percent at Meets Grade Level or Above



US HISTORY

# STAAR Percent at Approaches Grade Level or Above All Grades, All Subjects



# STAAR Percent at Meets Grade Level or Above All Grades, All Subjects



2024

# STAAR Percent at Approaches Grade Level or Above All Grades, ELA/Reading



# STAAR Percent at Meets Grade Level or Above All Grades, ELA/Reading



2024

# STAAR Percent at Approaches Grade Level or Above All Grades, Mathematics



# STAAR Percent at Meets Grade Level or Above All Grades, Mathematics



2024

# STAAR Percent at Approaches Grade Level or Above All Grades, Science



# STAAR Percent at Meets Grade Level or Above All Grades, Science



2024

# STAAR Percent at Approaches Grade Level or Above All Grades, Social Studies



2024

## STAAR Percent at Meets Grade Level or Above All Grades, Social Studies



2024

2024 Academic Growth Score 4<sup>th</sup> Grade Reading and Math



Reading

Math

2024 Academic Growth Score 5<sup>th</sup> Grade Reading and Math



Reading

Math

2024 Academic Growth Score 6<sup>th</sup> Grade Reading and Math



2024 Academic Growth Score 7<sup>th</sup> Grade Reading and Math



2024 Academic Growth Score 8<sup>th</sup> Grade Reading and Math



Reading

Math

2024 Academic Growth Score EOC English II and Algebra I



English II

Algebra I

### 2024 Academic Growth Score All Grades Both Subjects



All Grades/Both Subjects

## 2024 Academic Growth Score All Grades ELA/Reading



All Grades/ELA