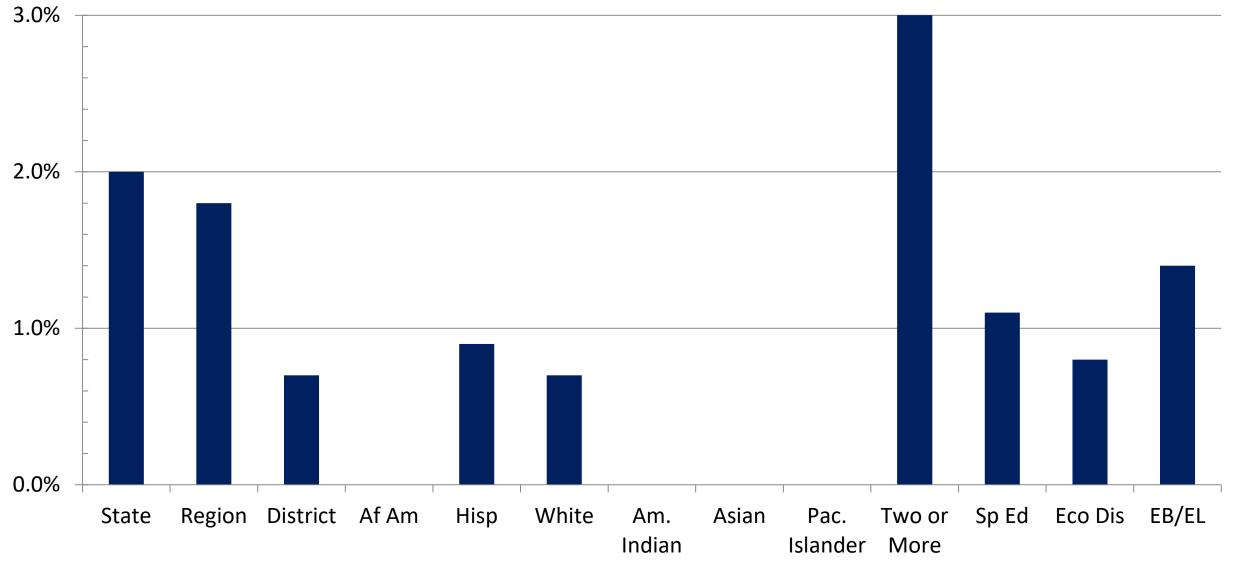

cademic Growth Score 5<sup>th</sup> Grade Reading and Math



Reading

Math

2024 Academic Growth Score 6<sup>th</sup> Grade Reading and Math



2024 Academic Growth Score 7<sup>th</sup> Grade Reading and Math



2024 Academic Growth Score 8<sup>th</sup> Grade Reading and Math



Reading

Math

2024 Academic Growth Score EOC English II and Algebra I



English II

Algebra I

### 2024 Academic Growth Score All Grades Both Subjects



All Grades/Both Subjects

## 2024 Academic Growth Score All Grades ELA/Reading



All Grades/ELA/Reading

## 2024 Academic Growth Score All Grades Mathematics



All Grades Math

### 2024 Attendance

#### 2022-2023 School Year



## 2024 Annual Dropout Rate (Grades 7-8)

2022-2023 School Year



## 2024 Annual Dropout Rate (Grades 9-12)

2022-2023 School Year



### 4-Year Longitudinal Graduation Rate (Grades 9-12) Class of 2023 Cohort



#### 4-Year Federal Graduation Rate Without Exclusions (9-12) Class of 2023 Cohort



# Class of 2023 College Ready Graduates



# Class of 2023 Career or Military Ready Graduates



# Average SAT Score, All Subjects



# 2023 – 2024 Student Ethnic Distribution



# 2023 – 2024 Student Demographics

|                                    | District | State |
|------------------------------------|----------|-------|
| Economically Disadvantaged         | 50.01%   | 62.3% |
| Emergent Bilingual/EL              | 14.79%   | 24.4% |
| Students w/Disciplinary Placements | 1.39%    | 1.9%  |
| At-Risk                            | 36.09%   | 53.2% |

# 2023 – 2024 Enrollment by Program

|