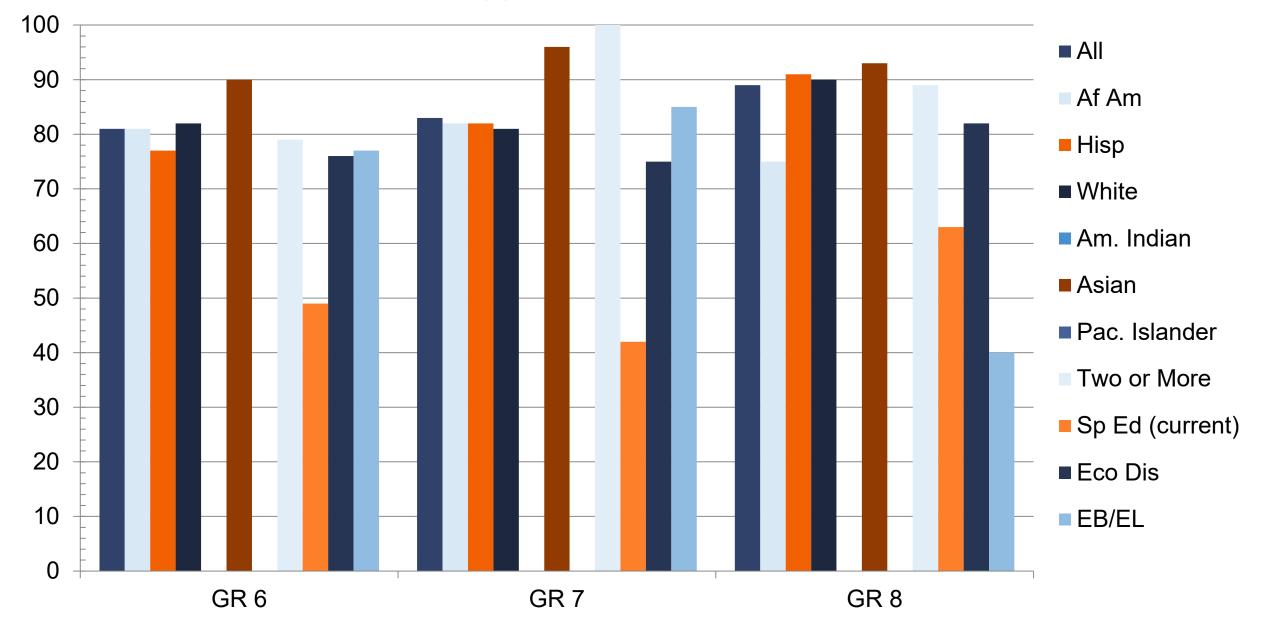

Results
  - SAT/ACT Results
  - Advance Dual-Credit Course Completion
  - Graduates enrolled in Texas Institution of Higher Education
  - Graduates in TX-IHE Completing One Year Without Enrollment in a Developmental Education Course

- Student Information
  - Ethnic distribution
  - Economically Disadvantaged
  - English Learners
  - Students with Disciplinary Placements (2023-2024)
  - At-Risk
- Staff Information
  - Teachers by Ethnicity
  - Teachers by Years of Experience

- Programs
  - Student Enrollment by Program
    - Bilingual/ESL
    - Career & Technical
    - Gifted and Talented
    - Special Education
- Budget

### 2024 STAAR 3-8 Reading Performance Percent at Approaches Grade Level or Above



### 2024 STAAR 3-8 Reading Performance Percent at Approaches Grade Level or Above



2024 STAAR 3-8 Reading Performance Percent at Meets Grade Level or Above



2024 STAAR 3-8 Reading Performance Percent at Meets Grade Level or Above



# 2024 STAAR End-of-Course: English Language Arts

Percent at Approaches Grade Level or Above



#### 2024 STAAR End-of-Course: English Language Arts

Percent at Meets Grade Level or Above



### 2024 STAAR 3-8 Math Performance Percent at Approaches Grade Level or Above



### 2024 STAAR 3-8 Math Performance Percent at Approaches Grade Level or Above



# 2024 STAAR 3-8 Math Performance Percent at Meets Grade Level or Above



### 2024 STAAR 3-8 Math Performance Percent at Meets Grade Level or Above



### 2024 STAAR End-of-Course: Mathematics Percent at Approaches Grade Level or Above



ALGEBRA I

#### 2024 STAAR End-of-Course: Mathemat