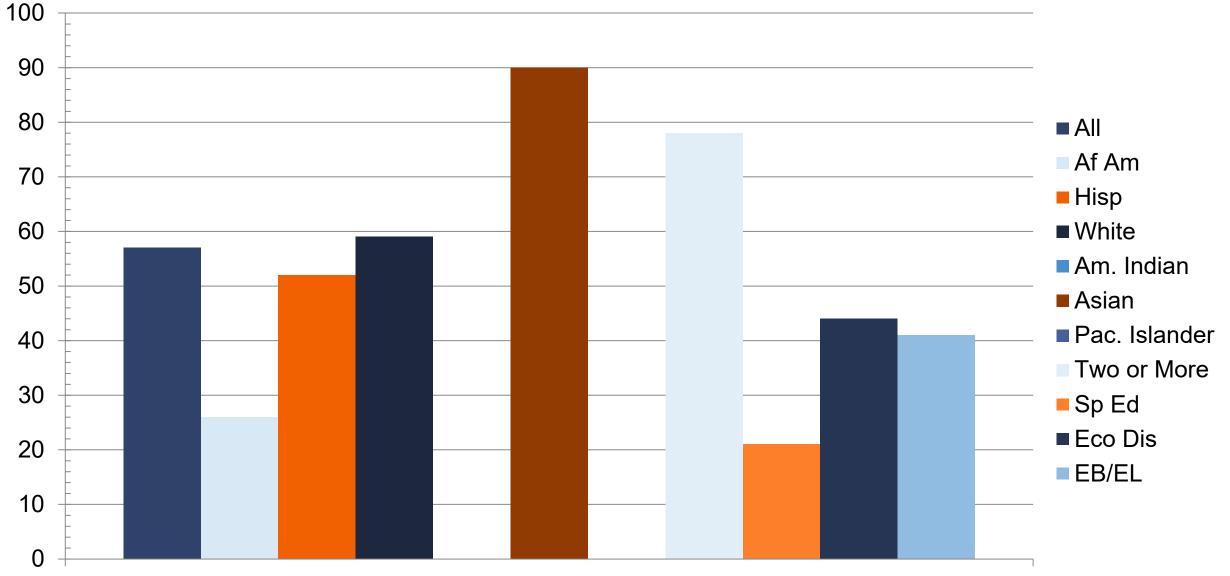

# 2024 STAAR 3-8 Math Performance Percent at Meets Grade Level or Above

### 2024 STAAR 3-8 Math Performance Percent at Meets Grade Level or Above