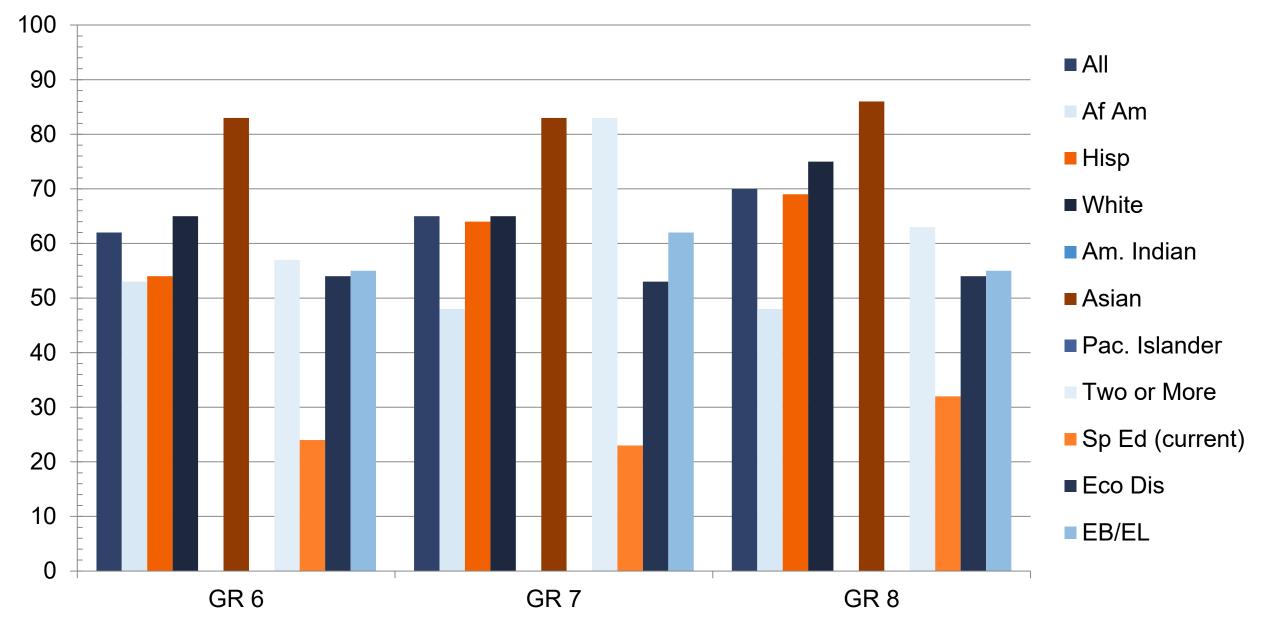

### 2024 STAAR 3-8 Reading Performance Percent at Approaches Grade Level or Above

### 2024 STAAR 3-8 Reading Performance Percent at Approaches Grade Level or Above

2024 STAAR 3-8 Reading Performance Percent at Meets Grade Level or Above

2024 STAAR 3-8 Reading Performance Percent at Meets Grade Level or Above