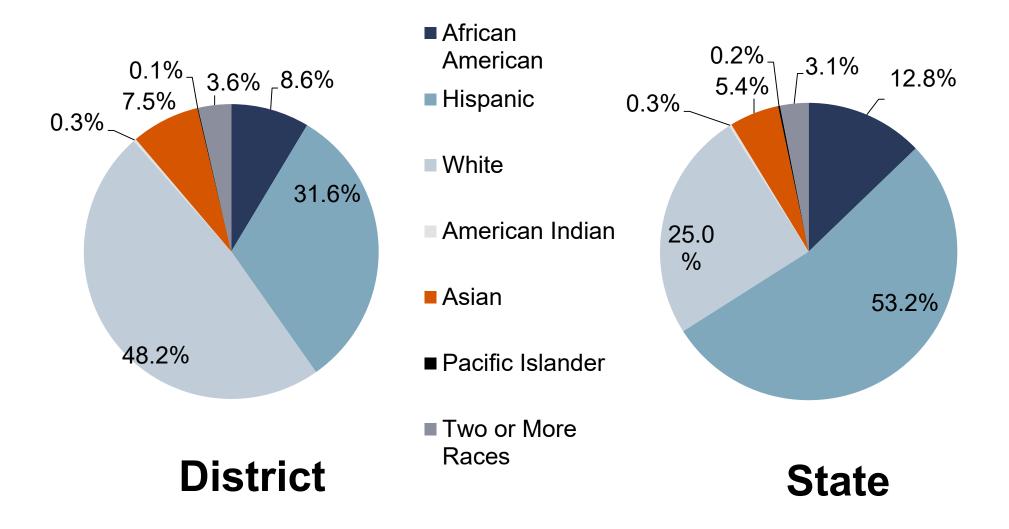

lgebra I



English II

Algebra I

### 2024 Academic Growth Score All Grades Both Subjects



All Grades/Both Subjects

## 2024 Academic Growth Score All Grades ELA/Reading



All Grades/ELA/Reading

## 2024 Academic Growth Score All Grades Mathematics



All Grades Math

### 2024 Attendance

#### 2022-2023 School Year



## 2024 Annual Dropout Rate (Grades 7-8)

2022-2023 School Year



## 2024 Annual Dropout Rate (Grades 9-12)

2022-2023 School Year



### 4-Year Longitudinal Graduation Rate (Grades 9-12) Class of 2023 Cohort



#### 4-Year Federal Graduation Rate Without Exclusions (9-12) Class of 2023 Cohort



# Class of 2023 College Ready Graduates



# Class of 2023 Career or Military Ready Graduates



# Average SAT Score, All Subjects



# 2023 – 2024 Student Ethnic Distribution



# 2023 – 2024 Student Demographics

|                                    | District | State |
|------------------------------------|----------|-------|
| Economically Disadvantaged         | 50.01%   | 62.3% |
| Emergent Bilingual/EL              | 14.79%   | 24.4% |
| Students w/Disciplinary Placements | 1.39%    | 1.9%  |
| At-Risk                            | 36.09%   | 53.2% |

# 2023 – 2024 Enrollment by Program

|                                         | District | State |
|-----------------------------------------|----------|-------|
| Bilingual/ESL                           | 14.2%    | 24.5% |
| <b>Career &amp; Technical Education</b> | 23.5%    | 26.9% |
| Career & Technical Education (9-12)     | 82.6%    | 73.3% |
| Gifted & Talented Education             | 6.4%     | 8.5%