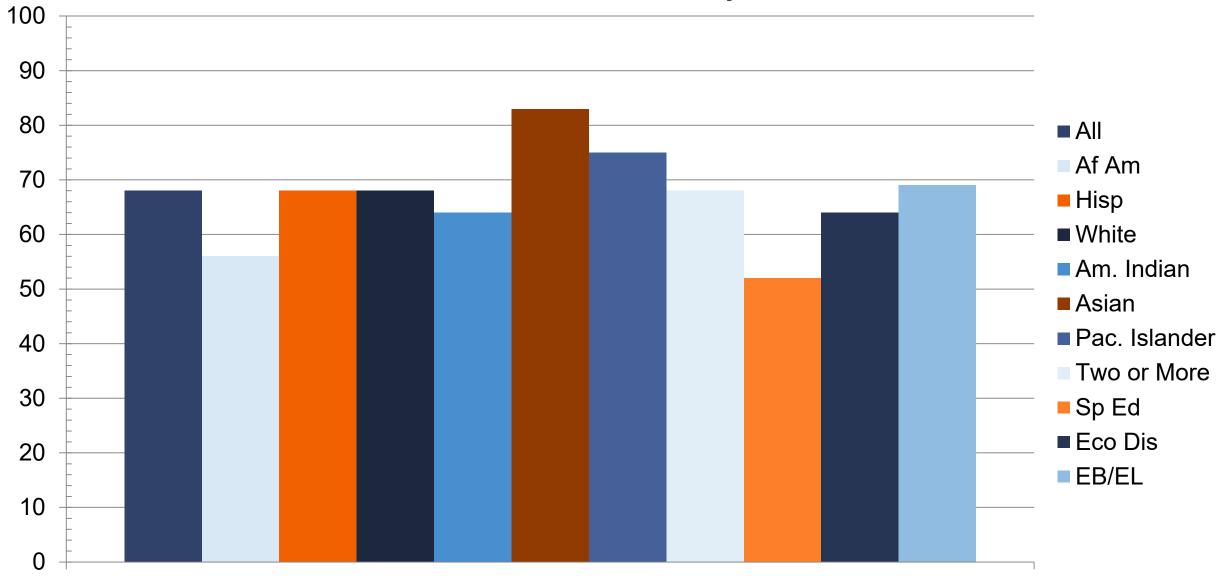

# 2024 STAAR 3-8 Science Performance Percent at Approaches Grade Level or Above

GR 5

GR 8

2024 STAAR 3-8 Science Performance Percent at Meets Grade Level or Above