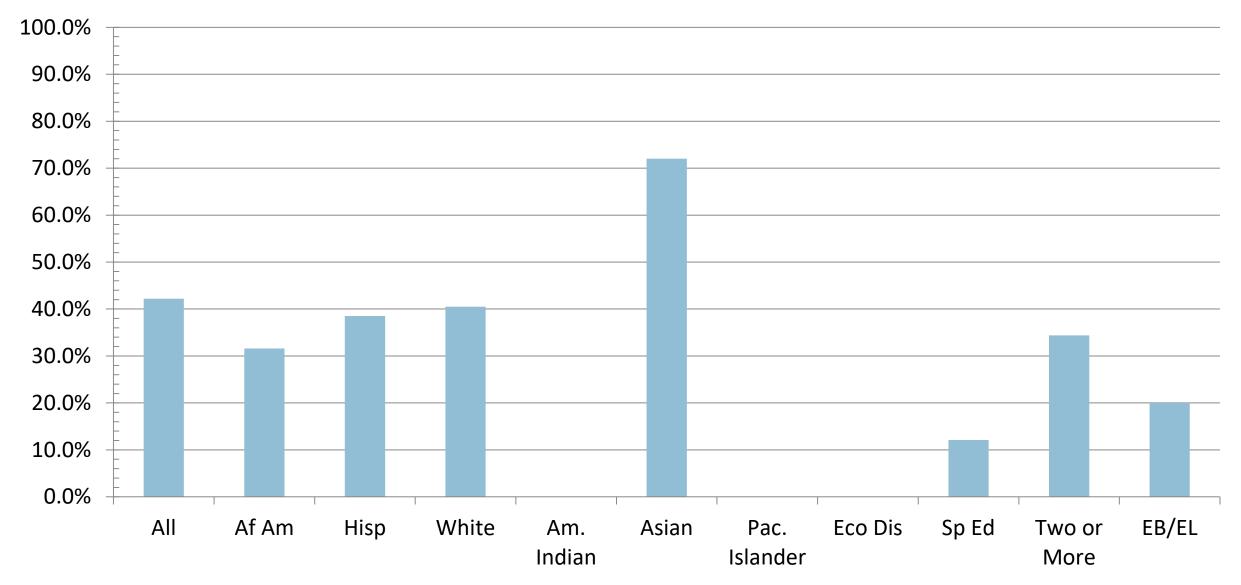

th



2024 Academic Growth Score 8<sup>th</sup> Grade Reading and Math



Reading

Math

2024 Academic Growth Score EOC English II and Algebra I



English II

Algebra I

### 2024 Academic Growth Score All Grades Both Subjects



All Grades/Both Subjects

## 2024 Academic Growth Score All Grades ELA/Reading



All Grades/ELA/Reading

## 2024 Academic Growth Score All Grades Mathematics



All Grades Math

### 2024 Attendance

#### 2022-2023 School Year



## 2024 Annual Dropout Rate (Grades 7-8)

2022-2023 School Year



## 2024 Annual Dropout Rate (Grades 9-12)

2022-2023 School Year



### 4-Year Longitudinal Graduation Rate (Grades 9-12) Class of 2023 Cohort



#### 4-Year Federal Graduation Rate Without Exclusions (9-12) Class of 2023 Cohort



# Class of 2023 College Ready Graduates



# Class of 2023 Career or Military Ready Graduates



# Average SAT Score, All Subjects



# 2023 – 2024 Student Ethnic Distribution



# 2023 – 2024 Student Demographics

|                                    | District | State |
|------------------------------------|----------|-------|
| Economically Disadvantaged         | 50.01%   | 62.3% |
| Emergent Bilingual/EL              | 14.79%   | 24.4% |
| Students w/Disciplinary Placements | 1.39%    | 1.9%  |
| At-Risk                            | 36.09%   | 53.2% |

# 2023 – 2024 Enrollment by Program

|                                         | District | State |
|-----------------------------------------|----------|-------|
| Bilingual/ESL                           | 14.2%    | 24.5% |
| <b>Career &amp; Technical Education</b> | 23.5%