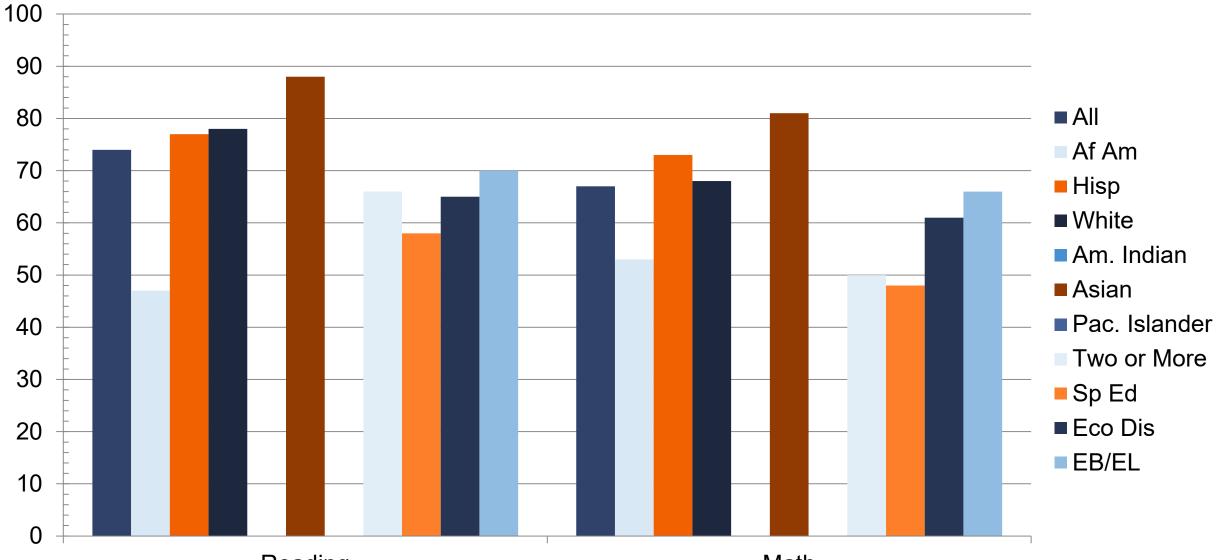

### 2024 STAAR 3-8 Reading Performance Percent at Approaches Grade Level or Above

### 2024 STAAR 3-8 Reading Performance Percent at Approaches Grade Level or Above

2024 STAAR 3-8 Reading Performance Percent at Meets Grade Level or Above

2024 STAAR 3-8 Reading Performance Percent at Meets Grade Level or Above

### 2024 STAAR 3-8 Math Performance Percent at Approaches Grade Level or Above

# 2024 STAAR 3-8 Math Performance Percent at Meets Grade Level or Above

### 2024 STAAR 3-8 Math Performance Percent at Meets Grade Level or Above