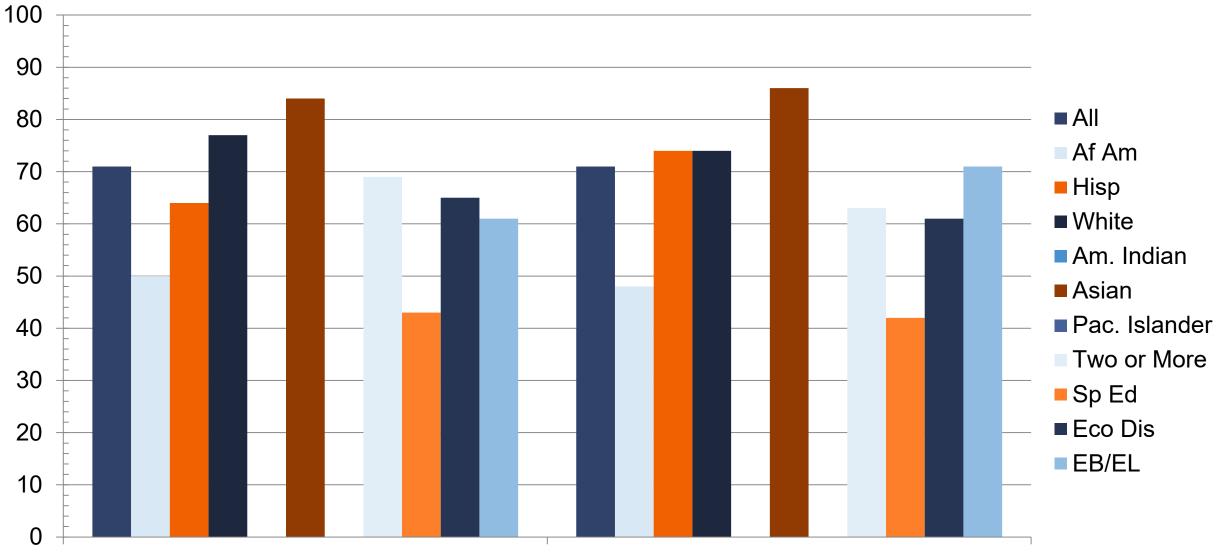

### 2024 STAAR 3-8 Reading Performance Percent at Approaches Grade Level or Above

### 2024 STAAR 3-8 Reading Performance Percent at Approaches Grade Level or Above

2024 STAAR 3-8 Reading Performance Percent at Meets Grade Level or Above

2024 STAAR 3-8 Reading Performance Percent at Meets Grade Level or Above